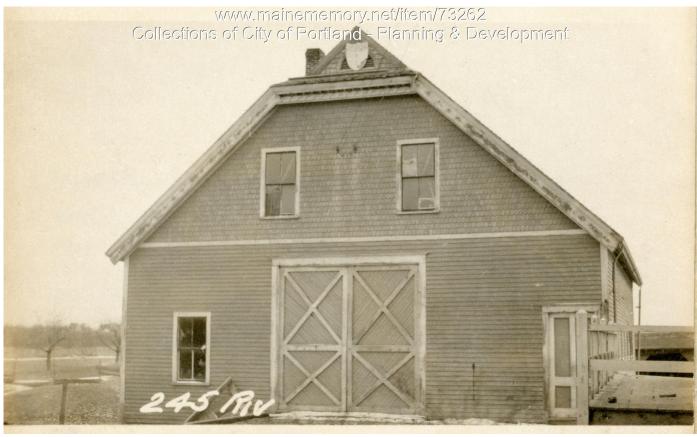

## 1924 Portland Tax Records: 245 Riverside Street, Portland, 1924

| Owner:          | George McKenney                                  |
|-----------------|--------------------------------------------------|
| Address:        | 245 Riverside Street, Riverside, Portland, Maine |
| Use:            | Barn                                             |
| Local Code:     | Block 313J Lot 1 Book 64 Page 2                  |
| MMN item number | : 73262                                          |