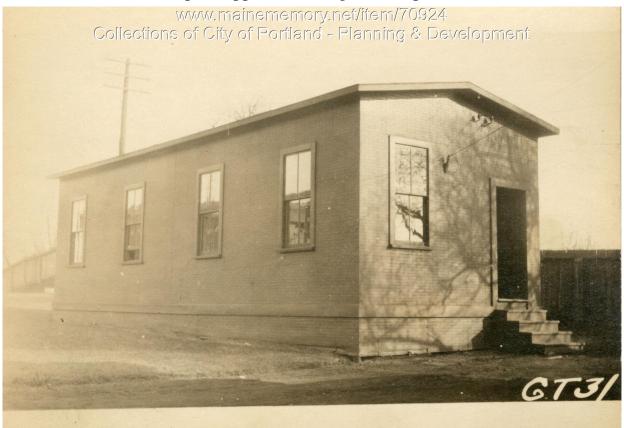

1924 Portland Tax Records: Paper Supplies Building, Presumpscot Street (rear), Portland, 1924

31 Portla ne 1 Assessment 19 3733 Name Owner Street Song. NO. Block 427 - H-2 .....Lot ... Use of Bldg. Laper Supplies Bldg Name .. Tenants and Rooms..... Rentals Name - Owner Age About 6 year Condition of Repair ...... 21 Class Bungalow Single House Two family Apartment Store Building Office " Factory " Storage " Stables Garage, public Theatre Club House Cottage Cottage Deundertage Exterior Clapboards Siding Shingles Stucco Paper Tapestry Brick Com. Brick Galv. Iron Stone Plumbing Common Individual Open Set tubs Finish Plain Hardwood Halls Wood Terrazzo Marble Stone Terra Cotta Concrete Marbie Roof — Roofing Shingle Slate Gravel Prepared Asbestos Flat - Droin Hip Gable Dormers Heating Furnace Hot Water Foundation Brick Stone Steam Light Oil Gas Electric Concrete Pile Pile Posts & Sills Basement Full Cement Floor Waterproof Windows Plain Glass Wire Glass Shutters Floor Common Hardwood Re-Concrete Concrete Slab Waterproof Construction Miscellaneous Elevator Sprinkler Fire Escape Refrigerator Vacuum Cleaner Safes and Vaults Telephone Equip. Frame Brick Tile Blocks Stucco Re-Concrete Mill Steel Frame Ceiling Plaster Metal Panelled Rough Sheathed Ground Area 671 Height.12 Cubic Feet. 80166 .....cts. Utility Dep. .....Per cent. Dep. ..... Sound Value, \$ 600 .. Alley Land .. Corner ..... Interior ..... ..... Depth ..... ft Front .. COMPUTATION Area Multiplier Coefficient Year Unit Coefficient Land Value 19 GTJ Surveyed by Albert W. Waterman, (Remarks on other Side) 6-76

## 1924 Portland Tax Records: Paper Supplies Building, Presumpscot Street (rear), Portland, 1924

| Owner:           | Canadian National Railroad                               |
|------------------|----------------------------------------------------------|
| Address:         | Presumpscot Street (rear), East Deering, Portland, Maine |
| Use:             | Paper Supplies Building                                  |
| Local Code:      | Block 427H Lot 2 Book 62 Page 6                          |
| MMN item number: | : 70924                                                  |