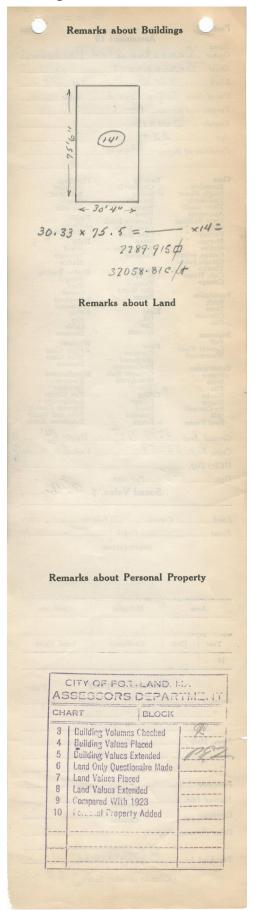

1924 Portland Tax Records: Assessor's Record, 147-183 Presumpscot Street, Portland, 1924

#220/25 Port d, Assessment 19 Name Consoludated Rendering Co. Owner Street Presumpscot No.142-183 Block 421 B Lot 31 Rentals Owner Age 25+ Condition of Repair Poor Exterior Clapboards Siding Shingles Stucco Paper Tapestry Brick Com. Brick Galv. Iron Stone Terra Cotta Concrete Class Bungalow Single House Two family Three family Apartment Plumbing Common Individual Open Set tubs Three family Apartment Store Building Office " Factory " Storage " Stables Garage, private Garage, public Che House Cottage Finish / Plain Hardwood Halls Wood Terrazzo Marble Heating Stove Furnace Hot Water Steam Light Oil Gas Electric Marble Roof — Roofing Shingle Slate Gravel Prepared Asbestos Flat Hip Gable Dormers Windows Foundation Brick Stone Concrete Pile Basement Full Windows Plain Glass Wire Glass Shutters Floor Cement Floor Waterproof Common Hardwood Re-Concrete Concrete Slab Waterproof Construction Miscellaneous Frame Brick Tile Blocks Stucco Re-Concrete Mill Steel Frame Elevator Sprinkler Fire Escape Refrigerator Vacuum Cleaner Safes and Vaults Telephone Equip. Ceiling Plaster Metal Panelled Height 14' 2290 sq ft 0 Ground Area .... Unit. O.S Cubic Feet. 32059 0 .....cts. Utility Dep. 45 Per cent. Dep. ..... Sound Value, \$ 892 Aller Land...... Corner..... ..... Interior ..... ..... Depth ..... ....ft .....=..... Front ..... COMPUTATION Multiplier Coefficient Area Land Value Unit Coefficient Year 19 **Personal Property** Value ... No. ..... \$..... Animals ... ..... ..... Female ... Dogs, Male Auto ..... ... " Good Common Furniture ..... Good Musical Inst. Other Personal Property ... Surveyed by (Remarks on other Side) 22 of 2!