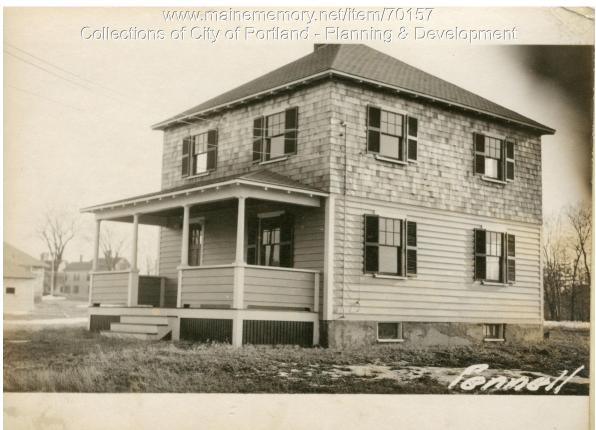

## 1924 Portland Tax Records: 18-22 Pennell Avenue, Portland, 1924

| Owner:           | Portland Home Building Association                                |
|------------------|-------------------------------------------------------------------|
| Address:         | 18-22 Pennell Avenue, North Deering, Portland, Maine              |
| Use:             | Dwelling - Single family                                          |
| Local Code:      | Block 344D Lot 4 Book 58 Page 1                                   |
| MMN item number: | 70157                                                             |
| Notes:           | The property was subsequently owned by Bradlee & Chatman Company. |
|                  |                                                                   |