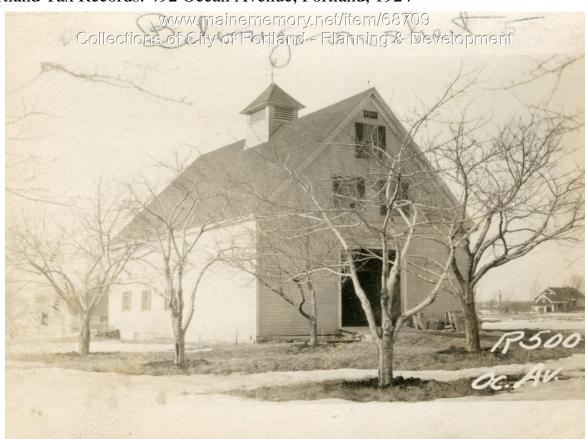

## 1924 Portland Tax Records: 492 Ocean Avenue, Portland, 1924

Owner: Edward B. Winslow

**Address:** 492 Ocean Avenue, Deering, Portland, Maine

Use: Garage

**Local Code:** Block 163A Lot 1 Book 55 Page 2

MMN item number: 68709