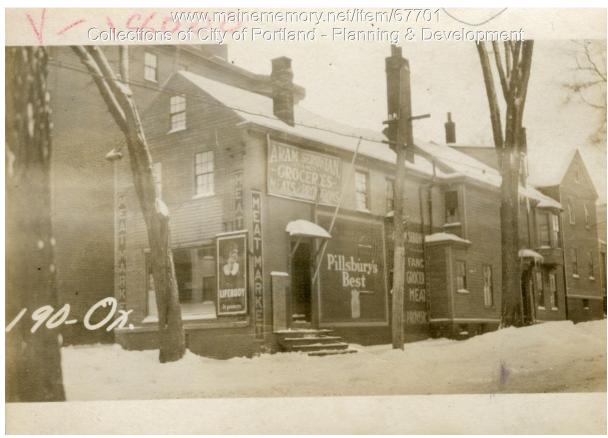

## 1924 Portland Tax Records: 192-196 Oxford Street, Portland, 1924

Owner:Aram SerunianAddress:192-196 Oxford Street, Bayside, Portland, MaineUse:Dwelling - Three Family & StoreLocal Code:Block 26C Lot 4 Book 56 Page 1MMN item number:67701