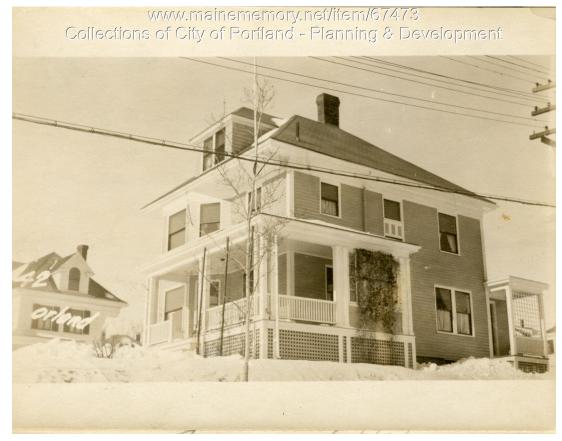

## 1924 Portland Tax Records: 40-42 Orland Avenue, Portland, 1924

| Owner:           | Minnie S. DeShon                              |
|------------------|-----------------------------------------------|
| Address:         | 40-42 Orland Avenue, Deering, Portland, Maine |
| Use:             | Dwelling - Single family                      |
| Local Code:      | Block 119C Lot 5 Book 56 Page 1               |
| MMN item number: | : 67473                                       |