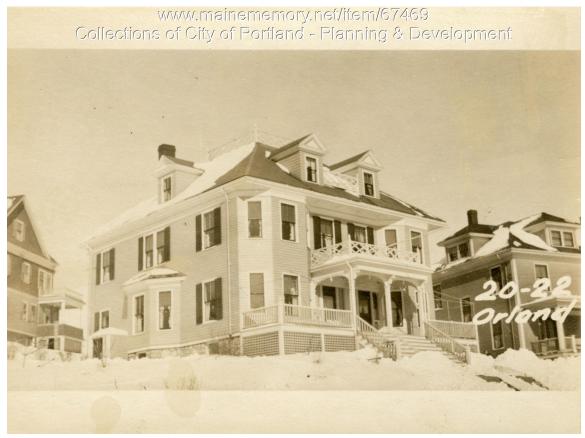

## 1924 Portland Tax Records: 20-22 Orland Avenue, Portland, 1924

Por. hd. aine Assessment 19 Name Owner Bohnson John C 20-22 .. No.16-18 Street .. Or land Ave Block \_\_\_\_\_\_ 9 C Lot \_\_\_\_\_ 0 \_\_\_ Use of Bldg. Double House Name... Tenants and Rooms. 8. 111 Rentals Juric Age 204097 Condition of Repair Fair 10-22 Class Bungalow Single House Two family Three family Plumbing Exterior Clapboards Siding Shingles Common Individual Open Set tubs Shingles Stucco Paper Tapestry Brick Com. Brick Galv. Iron Three family Apartment Store Building Office " Factory " Storage " Stables Garage, private Garage, public Theatre Club House Cottage Finish Plain Hardwood Hardwood Halls (Wood Terrazzo Marbie Solate Gravel Prepared Asbestos Flat Hip Gable Dormers Windows Stone Terra Cotta Concrete Heating Stove Furnace Hot Water Steam Foundation Brick Stone Concrete Pile Light Gas Electric Basement Floor Common Hardwood Re-Concrete Concrete Slab Waferproof Windows Plain Glass Wire Glass Shutters Cement Floor Waterproof Construction Frame Brick Tile Blocks Stucco Re-Concrete Mill Steel Frame Miscellaneous Miscellaneous Elevator Sprinkler Fire Escape Refrigerator Vacuum Cleaner Safes and Vaults Telephone Equip. Height Ceiling Plaster Metal Panelled Rough 1672 10 Ground Area 55,894 Unit. Cubic Feet ..... .....cts. Utility Dep. 40 .....Per cent. Dep. ..... Sound Value, \$ 5366 Alley Land. 7250 Corner. .. Interior ... to ft. ..... Depth ..... Front . 2 No alute 2 Area Multiplier Coefficient 7370 98 7222 Year Unit Coefficient Land Value 1444 10 Surveyed by (Remarks on other Side)

## 1924 Portland Tax Records: 20-22 Orland Avenue, Portland, 1924

Owner:john C. BohnsonAddress:20-22 Orland Avenue, Deering, Portland, MaineUse:Dwelling - Two familyLocal Code:Block 119C Lot 10 Book 56 Page 1MMN item number:67469