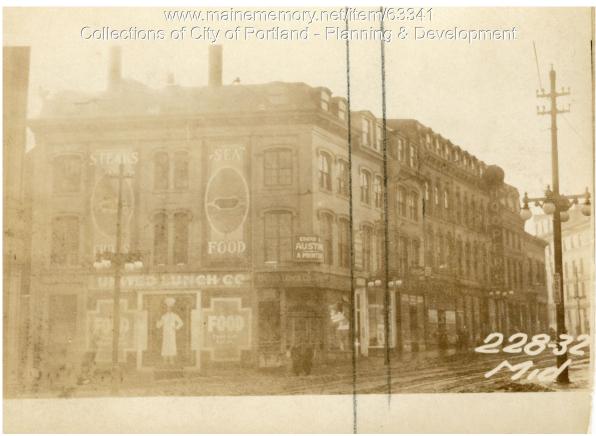

## 1924 Portland Tax Records: 230 Middle Street, Portland, 1924

| Owner:           | The Capitol Lunch Co.                        |
|------------------|----------------------------------------------|
| Address:         | 230 Middle Street, Old Port, Portland, Maine |
| Use:             | Lunch Room & Tailor Shop                     |
| Local Code:      | Block 32O Lot 2 Book 51 Page 1               |
| MMN item number: | 63341                                        |