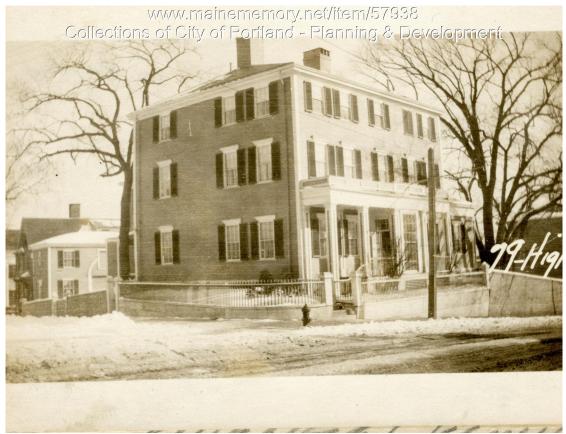

## 1924 Portland Tax Records: 71-83 High Street, Portland, 1924

| Owner:           | Heirs of William Moulton                     |
|------------------|----------------------------------------------|
| Address:         | 71-83 High Street, West End, Portland, Maine |
| Use:             | Dwelling - Single family                     |
| Local Code:      | Block 40A Lot 1 Book 42 Page 1               |
| MMN item number: | 57938                                        |