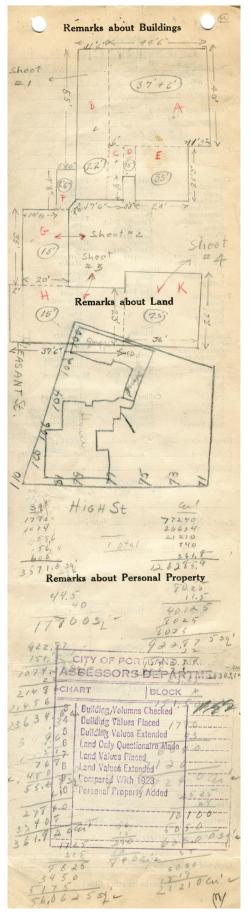

## 1924 Portland Tax Records: 71-83 High Street, Portland, 1924

It 1 of 4 Port ad, aine Assessment 19 Name Owner Moulton William Heirs ... Street High Pleasant No.71-83 V 100-110 Block 40 A .Lot ..... · .... Use of Bldg. D.W.E. LILING. Name. Tenants and Rooms <u>19 Raams</u> Rentals <u>INGREHEM</u> OWNER Age 35 ? Condition of Repair G. 0.0.0 Class Bungalow Single House Two family Three family Apartment Store Building Office " Plumbing Common 3 BATHS Individual Open Set tubs Exterior --Clapboards Siding Shingles Stucco Stucco Paper Tapestry Brick Com. Brick Galv. Iron Stone Terra Cotta Concrete Finish -Plain Hardwood Office Factory " Storage " Stables Halls —Wood Terrazzo Marble Garage, private Garage, public Marble Roof — Roofing Shingle Slate Gravel Prepared Asbestos Flat Hip Gable Dormers Theatre Club House Cottage Heating Stove Furnace Hot Water Steam Foundation Brick Stone Concrete Pile Light Oil Gas —Electric Basement Windows —Plain Glass Wire Glass Shutters -Full -Cement Floor Waterproof Floor Floor Common Hardwood Re-Concrete Concrete Slab Waterproof Construction Miscellaneous Elevator Sprinkler Fire Escape Refrigerator Vacuum Cleaner Safes and Vaults Telephone Equip. Frame Brick Tile Blocks 0 Ceiling Plaster Metal Panelled Rough Stucco Re-Concrete Mill Steel Frame Height 43-22-15-35 Ground Area 3400 Cubic Feet. 118798 Utility Dep. ..... -Sound Value, \$ 5702 Land 16365 Corner Interior Allev Front ..... Depth ..... ft of 10,000x. 40 for corner = 4160×77×40= 1614 2205×35= 771441 Multiplier -Coefficient Area Coefficient Land Value Year Unit # 7275 19 Surveyed by (Remarks on other Side)