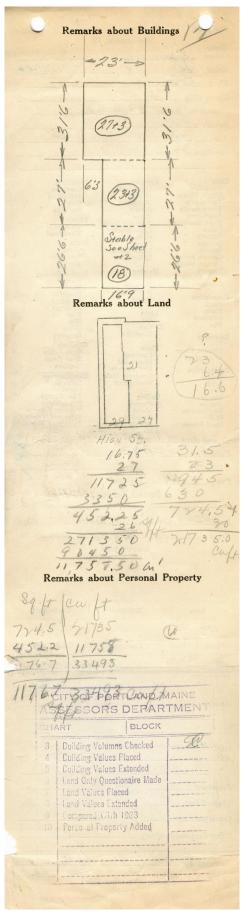

| Street<br>Block<br>Use of B                                         | Johns<br>High         | Assessment 1                                                                                         | 1                                                                                                                                      | ne /  |
|---------------------------------------------------------------------|-----------------------|------------------------------------------------------------------------------------------------------|----------------------------------------------------------------------------------------------------------------------------------------|-------|
| Owner Street Block Use of B Tenants                                 | High                  | on Fred H                                                                                            | 1                                                                                                                                      | 1     |
| Street Block Use of B Tenants                                       | High                  |                                                                                                      |                                                                                                                                        |       |
| Block<br>Use of B<br>Tenants                                        |                       |                                                                                                      | 97-90                                                                                                                                  |       |
| Use of B<br>Tenants                                                 |                       |                                                                                                      | No. 21-21                                                                                                                              | -     |
| Tenants                                                             |                       | 7                                                                                                    | Lot                                                                                                                                    |       |
|                                                                     | ldg                   |                                                                                                      | Name                                                                                                                                   |       |
| Rentals .                                                           | 0                     | ns $Z - A -$                                                                                         | 6                                                                                                                                      |       |
|                                                                     |                       | ,                                                                                                    |                                                                                                                                        |       |
|                                                                     | 3.5.7                 |                                                                                                      |                                                                                                                                        |       |
| Conditio                                                            | n of Rep              | iir 9sod                                                                                             |                                                                                                                                        | ***   |
| C1                                                                  |                       | T                                                                                                    | Dl                                                                                                                                     |       |
| Class<br>Bungal                                                     | ow                    | Exterior<br>Clapboards<br>Siding                                                                     | Plumbing<br>Common                                                                                                                     |       |
| Bungale<br>Single<br>Two far<br>Three f                             | mily                  | Shingles<br>Stucco                                                                                   | Individual Open                                                                                                                        | ).    |
|                                                                     |                       | Paper                                                                                                | Set tubs<br>Finish                                                                                                                     | 6     |
| Office                                                              | Building              | Tapestry Brick                                                                                       | Plain<br>Hardwood                                                                                                                      | 1     |
| Factory                                                             | "                     | Com. Brick<br>Galv. Iron<br>Stone                                                                    | Halls                                                                                                                                  | 1     |
| Stables                                                             | private               | Terra Cotta<br>Concrete                                                                              | Wood<br>Terrazzo                                                                                                                       | 8     |
| Garage.                                                             | public                |                                                                                                      | Marble                                                                                                                                 | 1     |
| Theatre<br>Club H<br>Cottage                                        | louse                 | Heating<br>Stove                                                                                     | Roof — Roofing<br>Shingle                                                                                                              | 7     |
|                                                                     |                       | Furnace<br>Hot Water                                                                                 | Slate<br>Gravel                                                                                                                        | Lo    |
| Foundation<br>Brick                                                 | on                    | Steam                                                                                                | Prepared<br>Asbestos                                                                                                                   |       |
| Stone                                                               | te                    | Light<br>Oil                                                                                         | Flat                                                                                                                                   | 0     |
| Concre                                                              |                       | ∠ Gas                                                                                                | Hip<br>Gable                                                                                                                           | 1     |
| Basement<br>Full                                                    |                       | Electric                                                                                             | Dormers<br>Windows                                                                                                                     | 1     |
| Cement                                                              | Floor                 | Floor                                                                                                | Plain Glass<br>Wire Glass                                                                                                              | 1     |
| Construct                                                           |                       | Hardwood<br>Re-Concrete                                                                              | Shutters Shutters                                                                                                                      | 1     |
| Frame                                                               | .1011                 | Concrete Slab<br>Waterproof                                                                          | Miscellaneous<br>Elevator                                                                                                              | 1     |
| Brick<br>Tile                                                       |                       | ** attriproof                                                                                        | C                                                                                                                                      | 6 1   |
|                                                                     |                       | Calling                                                                                              | Sprinkler<br>Fire Escape                                                                                                               |       |
| Blocks<br>Stucco                                                    |                       | Ceiling<br>Plaster                                                                                   | Fire Escape                                                                                                                            | ` .   |
| Blocks<br>Stucco<br>Re-Cor<br>Mill                                  |                       | Plaster<br>Metal<br>Panelled                                                                         | Refrigerator Vacuum Cleaner Safes and Vaults                                                                                           | `.    |
| Blocks<br>Stucco<br>Re-Cor                                          |                       | Plaster<br>Metal                                                                                     | Fire Escape Refrigerator Vacuum Cleaner Safes and Vaults Telephone Equip                                                               |       |
| Blocks<br>Stucco<br>Re-Cor<br>Mill                                  | rame                  | Plaster<br>Metal<br>Panelled                                                                         | Refrigerator Vacuum Cleaner Safes and Vaults                                                                                           | 256   |
| Blocks<br>Stucco<br>Re-Cor<br>Mill<br>Steel F                       | rame Area             | Plaster<br>Metal<br>Panelled<br>Rough                                                                | Fire Escape Refrigerator Vacuum Cleaner Safes and Vaults Telephone Equip                                                               | 250   |
| Blocks<br>Stucco<br>Re-Con<br>Mill<br>Steel F                       | rame<br>Area!<br>eet3 | Plaster<br>Metal<br>Panelled<br>Rough                                                                | Refrigerator Vacuum Cleaner Safes and Vaults Telephone Equip Height                                                                    | 250   |
| Blocks<br>Stucco<br>Re-Cor<br>Mill<br>Steel F<br>Ground             | rame<br>Area!<br>eet3 | Plaster Metal Panelled Rough  177 3457 3493                                                          | Fire Escape Refrigerator Vacuum Cleaner Safes and Vaults Telephone Equip Height 234-34 Unit                                            | 250   |
| Blocks Stucco Re-Cor Mill Steel F  Ground Cubic Fe  Utility L       | rame<br>Area!<br>eet3 | Plaster Metal Panelled Rough  // 77 Sq.57                                                            | Fire Escape Refrigerator Vacuum Cleaner Safes and Vaults Telephone Equip Height 234-34 Unit                                            | 250   |
| Blocks Stucco Re-Cor Mill Steel F  Ground Cubic Fe  Utility D  Dep. | Area                  | Plaster Metal Panelled Rough 77 3447 3 493 Per cent.  Sound Value,                                   | Fire Escape Refrigerator Vacuum Clegrerator Vacuum Clegrerator Safes and Vaults Telephone Equip Height 23/34 Unit 1 ct                 | 12 ST |
| Blocks Stucco Re-Cor Mill Steel F Ground Cubic Fe Utility L Dep.    | Area                  | Plaster Metal Panelled Rough / / / / S 4 4 7 3 4 9 3                                                 | Fire Escape Refrigerator Vacuum Clegerator Vacuum Clegerator Vacuum Clegerator Safes and Vaults Telephone Equip Height 23434 Unit 1 ot | ey ey |
| Blocks Stucco Re-Cor Mill Steel F  Ground Cubic Fe  Utility D  Dep. | Area                  | Plaster Metal Panelled Rough / 7 / 3 / 9 / 3 / 9 / 3 / 9 / 3 / 9 / 2 / 2 / 2 / 2 / 2 / 2 / 2 / 2 / 2 | Fire Escape Refrigerator Vacuum Clegrerator Vacuum Clegrerator Safes and Vaults Telephone Equip Height 23/34 Unit 1 ct                 | ey ey |
| Blocks Stucco Re-Cor Mill Steel F Ground Cubic Fe Utility L Dep.    | Area                  | Plaster Metal Panelled Rough / / / / S 4 4 7 3 4 9 3                                                 | Fire Escape Refrigerator Vacuum Clegerator Vacuum Clegerator Vacuum Clegerator Safes and Vaults Telephone Equip Height 23434 Unit 1 ot | ey ey |
| Blocks Stucco Re-Cor Mill Steel F Ground Cubic Fe Utility L Dep.    | Area                  | Plaster Metal Panelled Rough / 7 / 3 / 9 / 3 / 9 / 3 / 9 / 3 / 9 / 2 / 2 / 2 / 2 / 2 / 2 / 2 / 2 / 2 | Fire Escape Refrigerator Vacuum Clegerator Vacuum Clegerator Vacuum Clegerator Safes and Vaults Telephone Equip Height 23434 Unit 1 ot | ey ey |
| Blocks Stucco Re-Cor Mill Steel F Ground Cubic Fe Utility L Dep.    | Area                  | Plaster Metal Panelled Rough / 7 / 3 / 9 / 3 / 9 / 3 / 9 / 3 / 9 / 2 / 2 / 2 / 2 / 2 / 2 / 2 / 2 / 2 | Fire Escape Refrigerator Vacuum Clegerator Vacuum Clegerator Vacuum Clegerator Safes and Vaults Telephone Equip Height 23434 Unit 1 ot | ey ey |
| Blocks Stucco Re-Cor Mill Steel F Ground Cubic Fe Utility L Dep.    | Area                  | Plaster Metal Panelled Rough  3493  Per cent.  Sound Value,  COMPUTATION                             | Fire Escape Refrigerator Vacuum Cleaner Safes and Vaults Telephone Equip Height 23434 Unit 4 \$ 24411                                  | ey ey |
| Blocks Stucco Re-Cor Mill Steel F Ground Cubic Fe Utility L Dep     | Area                  | Plaster Metal Panelled Rough / 7 / 3 / 9 / 3 / 9 / 3 / 9 / 3 / 9 / 2 / 2 / 2 / 2 / 2 / 2 / 2 / 2 / 2 | Fire Escape Refrigerator Vacuum Clegerator Vacuum Clegerator Vacuum Clegerator Safes and Vaults Telephone Equip Height 23434 Unit 1 ot | ey ey |
| Blocks Stucco Re-Cor Mill Steel F Ground Cubic Fe Utility L Dep     | Area                  | Plaster Metal Panelled Rough  3493  Per cent.  Sound Value,  COMPUTATION                             | Fire Escape Refrigerator Vacuum Cleaner Safes and Vaults Telephone Equip Height 23434 Unit 4 \$ 24411                                  | ey ey |
| Blocks Stucco Re-Cor Mill Steel F Ground Cubic Fe Utility L Dep     | rame Area             | Plaster Metal Panelled Rough  3493  Per cent.  Sound Value,  COMPUTATION                             | Fire Escape Refrigerator Vacuum Cleaner Safes and Vaults Telephone Equip Height 23434 Unit 4 \$ 24411                                  | ey ey |

## 1924 Portland Tax Records: 27 High Street, Portland, 1924

Owner: Fred H. Johnson

**Address:** 27 High Street, West End, Portland, Maine

Use: Dwelling - Three Family

**Local Code:** Block 40C Lot 21 Book 42 Page 1