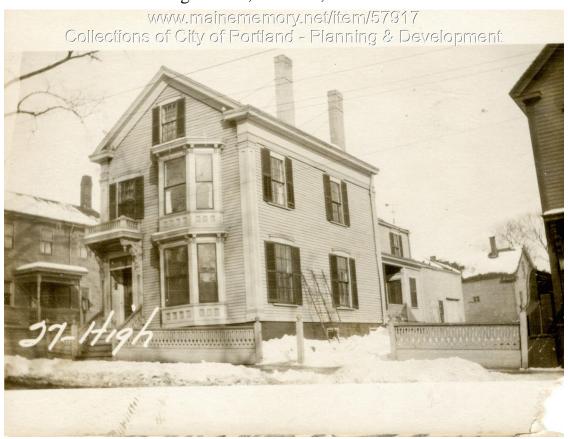

## 1924 Portland Tax Records: 27 High Street, Portland, 1924

Owner: Fred H. Johnson

**Address:** 27 High Street, West End, Portland, Maine

Use: Dwelling - Three Family

**Local Code:** Block 40C Lot 21 Book 42 Page 1

**MMN item number:** 57917

www.mainememory.net 2 of 2