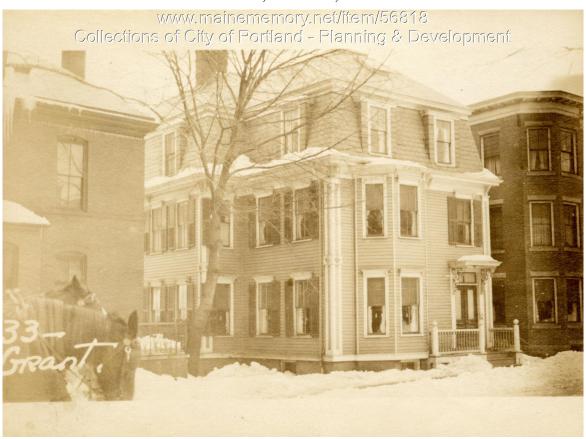

## 1924 Portland Tax Records: 31 Grant Street, Portland, 1924

Owner: McCann & Sons

**Address:** 31 Grant Street, Parkside, Portland, Maine

**Use:** Dwelling - Three Family

**Local Code:** Block 36D Lot 11 Book 40 Page 1

MMN item number: 56818

www.mainememory.net 2 of 2