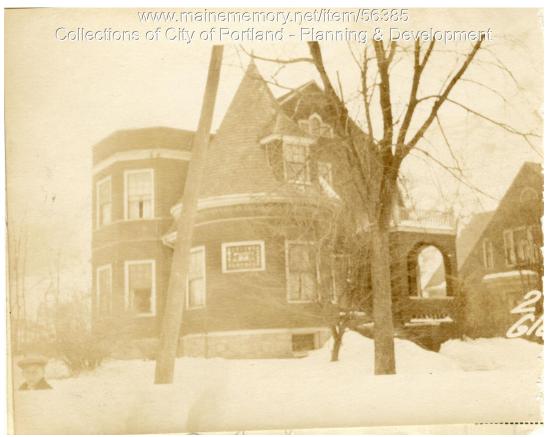

## 1924 Portland Tax Records: 30 Glenwood Avenue, Portland, 1924

| Owner:           | Charles Bakar                                  |
|------------------|------------------------------------------------|
| Address:         | 30 Glenwood Avenue, Back Cove, Portland, Maine |
| Use:             | Dwelling - Single family                       |
| Local Code:      | Block 123A Lot 5 Book 40 Page 1                |
| MMN item number: | 56385                                          |