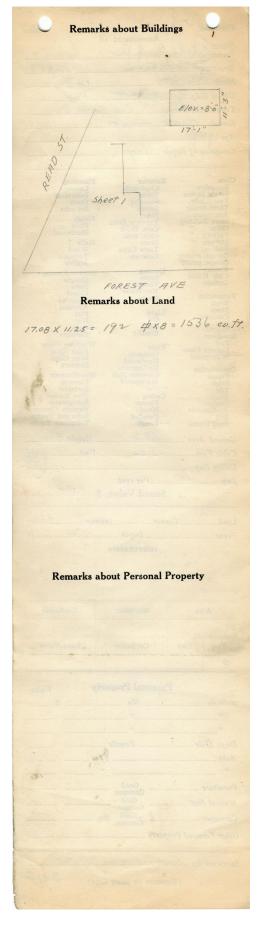

1924 Portland Tax Records: Assessor's Record, 1085-1095 Forest Avenue, Portland, 1924

2-2 Portland, aine Assessment 19 Name Ride Carla · V Street Tarent ane No1 08 5-1095 Block 146-3 Lot .7. Use of Bldg. Garage Name Name Name Rentals Owner occupies. Age 1924 Exterior Clapboards Siding —Shingles Stucco Paper Tapestry Brick Com. Brick Galv, Iron Stone Terra Cotta Concrete Class Bungalow Single House Two family Three family Apartment Store Building Office " Factory" Plumbing Common Individual Open Set tubs Finish Plain Hardwood Factory " Storage " Stables Halls Wood Terrazzo Marble Stables Garage, private Garage, public Theatre Club House Cottage Marble Roof — Roofing Shingle Slate Gravel Prepared Asbestos Flat Hip Gable Dormers Heating Stove Furnace Hot Water Steam Foundation Brick Stone Concrete Pile Light Oil Gas Electric Pile Posts Basement Full Cement Floor Waterproof Floor Common Hardwood Re-Concrete Concrete Slab Waterproof Windows -None Plain Glass Wire Glass Shutters Construction Miscellaneous Elevator Sprinkler Fire Escape Refrigerator Vacuum Cleaner Safes and Vaults Telephone Equip. Frame Brick Tile Blocks Stucco Re-Concrete Mill Steel Frame Ceiling Plaster Metal Panelled Rough Height 8-0 Ground Area ... the cts. Cubic Feet ..... Utility Dep. ... 0 .....Per cent. Dep. ..... Sound Value, \$ 154 ..... Interior ...... Alley Corner..... Land .... ...ft. ..... Depth ..... ....=..... Front ..... COMPUTATION Coefficient Multiplier Area Land Value Unit Coefficient Year 19 **Personal Property** Value .. No. .. \$.... Animals ... " " " ..... Female ... Dogs, Male .... Year ..... Auto ... " " Good Common Furniture ..... Good Common Musical Inst. .... Carriages ...... Good No. ... Other Personal Property ..... Surveyed by Faulter-Higgins 4/9/25 2012 (Remarks on other Side)