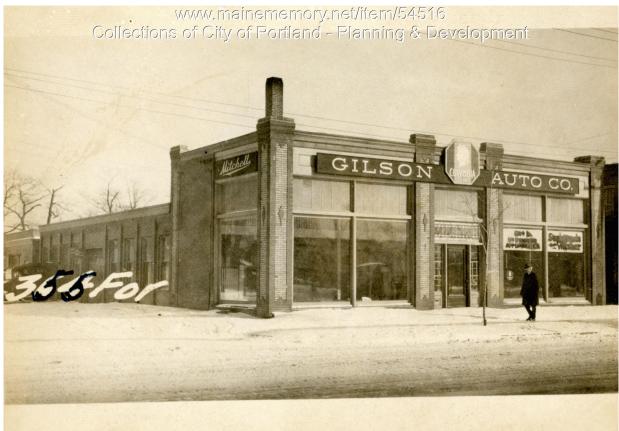

## 1924 Portland Tax Records: 355-357 Forest Avenue, Portland, 1924

Owner:Frank W. SparrowAddress:355-357 Forest Avenue, Oakdale, Portland, MaineUse:Garage - ShowroomLocal Code:Block 112D Lot 5 Book 35 Page 1MMN item number:54516