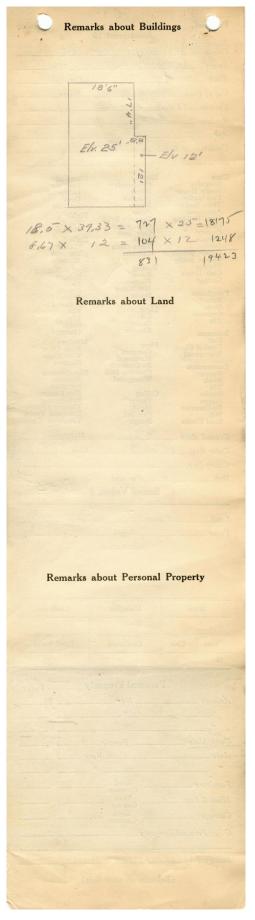

1924 Portland Tax Records: 14 Mechanic Street, Portland, 1924

2-2 Pe ind, Aaine Assessment 19 Name Portland, Female Prov. Asso Owner Portland, Female Prov. Asso Street Mechanic St No. 14 Block 36 - H-Lot 186 Use of Bldg. Single House Name. Condition of Repair \_\_\_\_\_ Por Exterior Clapboards Siding Shingles Stucco Paper Tapestry Brick Com. Brick Galv. Iron Stone Terra Cotta Concrete Leating Class Bungalow Single Houser Two family Three family Apartment Store Building Office " Factory " Storage " Stables Garage, public Cheatre Club House Cottage Plumbing Common Individual Open Set tubs Finish Plain Hardwood Hardwood Halls Wood Terrazzo Marbie Roof — Roofing Shingle Gavel Prepared Asbestos Flat Hip Gable Dormers Windows Heating Heating Stove Furnace Hot Water Steam Light Oil Gas Electric Foundation Brick Stone Concrete Pile Basement Full Cement Floor Waterproof Windows Plain Glass Wire Glass Shutters Floor Common Hardwood Re-Concrete Concrete Slab Waterproof Construction Frame Brick Tile Blocks Stucco Re-Concrete Mill Steel Frame Miscellaneous Elevator Sprinkler Fire Escape Refrigerator Vacuum Cleaner Safes and Vaults Telephone Equip. Ceiling Plaster Metal Panelled Rough 0 6 Height 25-12 831 Ground Area .. Unit \_\_\_\_\_ Cts. Cubic Feet 19423 6 Utility Dep. O Per cent. Dep. ..... Sound Value, \$ 10.49 ..... Interior ..... .... Alley Land ... ..... Corner..... ..... Depth ..... Front .... COMPUTATION Area Multiplier Coefficient Unit Coefficient Land Value Year 19 Surveyed by Mall the Heeley (Remarks on other Side) 2-2