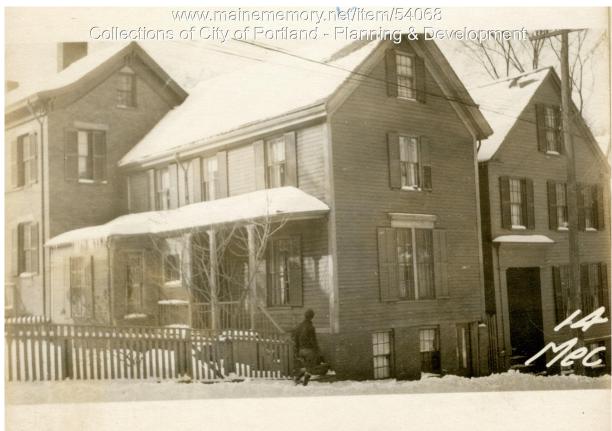

## 1924 Portland Tax Records: 14 Mechanic Street, Portland, 1924

| <b>Owner:</b>    | Portland Female Prov. Association             |
|------------------|-----------------------------------------------|
| Address:         | 14 Mechanic Street, Parkside, Portland, Maine |
| Use:             | Dwelling - Single family                      |
| Local Code:      | Block 36H Lot 18 Book 35 Page 2               |
| MMN item number: | 54068                                         |