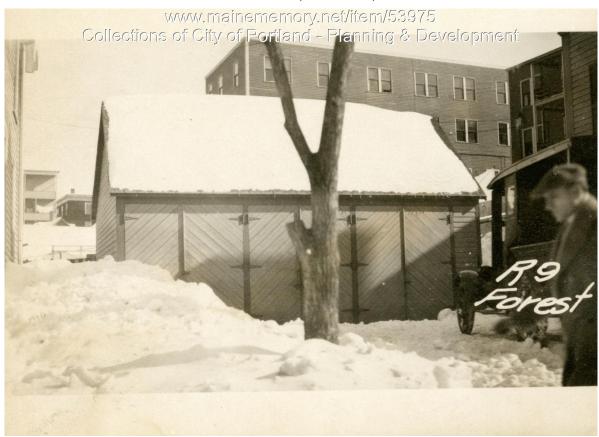

## 1924 Portland Tax Records: 11-17 Forest Street, Portland, 1924

Owner: Amy Frances Blake

**Address:** 11-17 Forest Street, Parkside, Portland, Maine

Use: Garage

**Local Code:** Block 53I Lot 2 Book 35 Page 2

MMN item number: 53975

www.mainememory.net 2 of 2