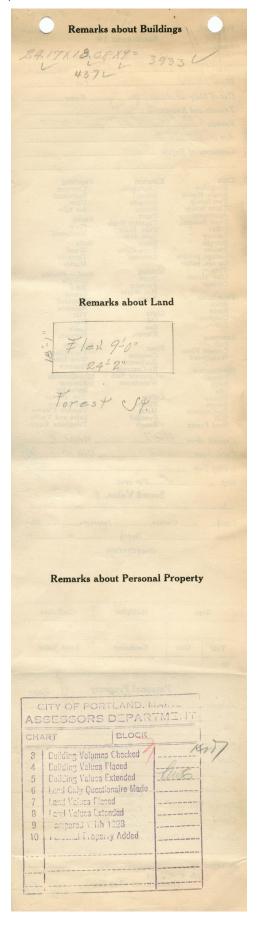

## 1924 Portland Tax Records: 11-17 Forest Street, Portland, 1924

| Lake                                                                           | age                                                                                                                    | No//-/7<br>Lot &<br>Name                                                                                                                                                                             |
|--------------------------------------------------------------------------------|------------------------------------------------------------------------------------------------------------------------|------------------------------------------------------------------------------------------------------------------------------------------------------------------------------------------------------|
| A Carrier Repair  E Repair  E Repair  E In | exterior Clapboards Siding Shingles Stucco Paper Tapestry Brick Com. Brick Com. Brick Com. Brick Com. Brick Com. Brick | No//-// Lot E  Name  Plumbing Common Individual Open Set tubs Finish                                                                                                                                 |
| Rooms. Repair  E Repair  E Repair                                              | Age  Scar  Fair  Autrior  Clapboards Siding Shingles Stucco Paper Tapestry Brick Com. Brick Galv. Iron                 | No.//-/7.  Lot & Name.  Name.  Plumbing Common Individual Open Set tubs Finish                                                                                                                       |
| Rooms.  Repair  E Repair                                                       | exterior<br>Clapboards<br>Siding<br>Shingles<br>Stucco<br>Paper<br>Tapestry Brick<br>Com. Brick<br>Galv. Iron          | Plumbing Common Individual Open Set tubs Finish                                                                                                                                                      |
| Rooms. Ropair  Repair  E  Inglian                                              | exterior<br>Clapboards<br>Siding<br>Shingles<br>Stucco<br>Paper<br>Tapestry Brick<br>Com. Brick<br>Galv. Iron          | Plumbing Common Individual Open Set tubs Finish                                                                                                                                                      |
| Rooms.                                                                         | ixterior<br>Clapboards<br>Siding<br>Shingles<br>Stucco<br>Paper<br>Tapestry Brick<br>Com. Brick<br>Galv. Iron          | Plumbing Common Individual Open Set tubs Finish                                                                                                                                                      |
| f Repair  E ly                                                                 | exterior<br>Clapboards<br>Siding<br>Shingles<br>Stucco<br>Paper<br>Tapestry Brick<br>Com. Brick<br>Galv. Iron          | Plumbing Common Individual Open Set tubs Finish                                                                                                                                                      |
| E sise                                                                         | Exterior Clapboards Siding Shingles Stucco Paper Tapestry Brick Com. Brick Galv. Iron                                  | Plumbing<br>Common<br>Individual<br>Open<br>Set tubs<br>Finish                                                                                                                                       |
| E sise                                                                         | Caterior Clapboards Siding Shingles Stucco Paper Tapestry Brick Com. Brick Galv. Iron                                  | Plumbing Common Individual Open Set tubs Finish                                                                                                                                                      |
| E sise                                                                         | Caterior Clapboards Siding Shingles Stucco Paper Tapestry Brick Com. Brick Galv. Iron                                  | Plumbing Common Individual Open Set tubs Finish                                                                                                                                                      |
| ly<br>ling                                                                     | Siding Shingles Stucco Paper Tapestry Brick Com. Brick Galv. Iron                                                      | Common<br>Individual<br>Open<br>Set tubs<br>Finish                                                                                                                                                   |
| ly<br>ling                                                                     | Siding Shingles Stucco Paper Tapestry Brick Com. Brick Galv. Iron                                                      | Common<br>Individual<br>Open<br>Set tubs<br>Finish                                                                                                                                                   |
| ly<br>ling                                                                     | Siding Shingles Stucco Paper Tapestry Brick Com. Brick Galv. Iron                                                      | Common<br>Individual<br>Open<br>Set tubs<br>Finish                                                                                                                                                   |
| ling                                                                           | Shingles<br>Stucco<br>Paper<br>Tapestry Brick<br>Com. Brick<br>Galv. Iron                                              | Open<br>Set tubs<br>Finish                                                                                                                                                                           |
| ling                                                                           | Tapestry Brick<br>Com. Brick<br>Galv. Iron                                                                             | Finish                                                                                                                                                                                               |
|                                                                                | Com. Brick<br>Galv. Iron<br>Stone                                                                                      | Hardwood                                                                                                                                                                                             |
|                                                                                | Stone Stone                                                                                                            |                                                                                                                                                                                                      |
| vate                                                                           |                                                                                                                        | Halls<br>Wood                                                                                                                                                                                        |
| 11                                                                             | Terra Cotta<br>Concrete                                                                                                | Terrazzo                                                                                                                                                                                             |
| H                                                                              | Ieating                                                                                                                | Marble<br>Roof — Roofing                                                                                                                                                                             |
| ie                                                                             | Stove<br>Furnace                                                                                                       | Shingle<br>Slate                                                                                                                                                                                     |
|                                                                                | Furnace<br>Hot Water<br>Steam                                                                                          | Gravel<br>Prepared                                                                                                                                                                                   |
| 2012                                                                           |                                                                                                                        | Asbestos                                                                                                                                                                                             |
| L                                                                              | Oil                                                                                                                    | Flat<br>Hip<br>Gable                                                                                                                                                                                 |
|                                                                                | Gas<br>Electric                                                                                                        | Gable<br>Dormers                                                                                                                                                                                     |
| F                                                                              | loor                                                                                                                   | Windows                                                                                                                                                                                              |
| oor<br>f                                                                       | Common                                                                                                                 | Plain Glass<br>Wire Glass                                                                                                                                                                            |
|                                                                                | Re-Concrete                                                                                                            | Shutters<br>Miscellaneous                                                                                                                                                                            |
| -                                                                              | Waterproof                                                                                                             | Elevator                                                                                                                                                                                             |
| C                                                                              | Ceiling                                                                                                                | Sprinkler<br>Fire Escape                                                                                                                                                                             |
| te                                                                             | Metal                                                                                                                  | Refrigerator<br>Vacuum Cleaner                                                                                                                                                                       |
|                                                                                | Panelled<br>Rough                                                                                                      | Vacuum Cleaner<br>Safes and Vaults<br>Telephone Equip.                                                                                                                                               |
| 11.                                                                            | 0 19                                                                                                                   | Height 9'                                                                                                                                                                                            |
| S                                                                              | Downd Value,                                                                                                           | \$ 433                                                                                                                                                                                               |
|                                                                                |                                                                                                                        |                                                                                                                                                                                                      |
|                                                                                |                                                                                                                        | =                                                                                                                                                                                                    |
|                                                                                |                                                                                                                        |                                                                                                                                                                                                      |
|                                                                                |                                                                                                                        |                                                                                                                                                                                                      |
|                                                                                | Multiplier                                                                                                             | Coefficient                                                                                                                                                                                          |
|                                                                                |                                                                                                                        | Land Value                                                                                                                                                                                           |
| Unit                                                                           | Coemcient                                                                                                              | Land value                                                                                                                                                                                           |
|                                                                                | te e con Score                                                                                                         | Light Oil Gas Electric  Floor Common Hardwood Re-Concrete Concrete Slab Waterproof  Ceiling Plaster Metal Panelled e Rough  A 37  3 9 33  Deer cent. Sound Value,  Corner In Computation  Multiplier |