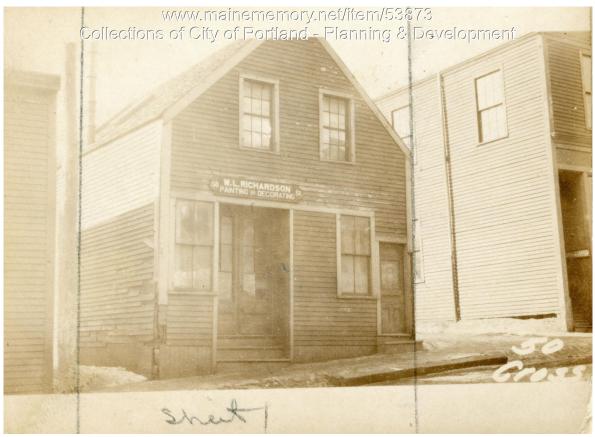

## 1924 Portland Tax Records: 46 Cross Street, Portland, 1924

Owner:Albion H. BrownAddress:46 Cross Street, Old Port, Portland, MaineUse:Paint ShopLocal Code:Block 38B Lot 4 Book 34 Page 3MMN item number:53873