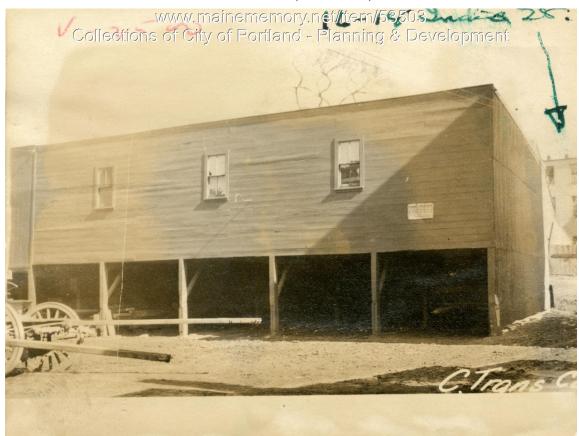

## 1924 Portland Tax Records: 212-218 Fore Street, Portland, 1924

| Owner:           | Chase Transfer Company                         |
|------------------|------------------------------------------------|
| Address:         | 212-218 Fore Street, East End, Portland, Maine |
| Use:             | Shed - Wagon                                   |
| Local Code:      | Block 29N Lot 15 Book 34 Page 1                |
| MMN item number: | : 53503                                        |