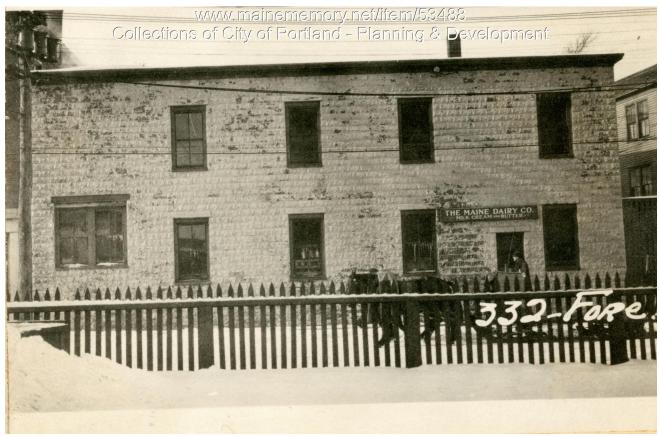

## 1924 Portland Tax Records: 173-179 Fore Street, Portland, 1924

| <b>Owner:</b>    | Maine Dairy Company                              |
|------------------|--------------------------------------------------|
| Address:         | 173-179 Fore Street, Waterfront, Portland, Maine |
| Use:             | Dairy & Office                                   |
| Local Code:      | Block 20F Lot 6 Book 34 Page 1                   |
| MMN item number: | 53488                                            |