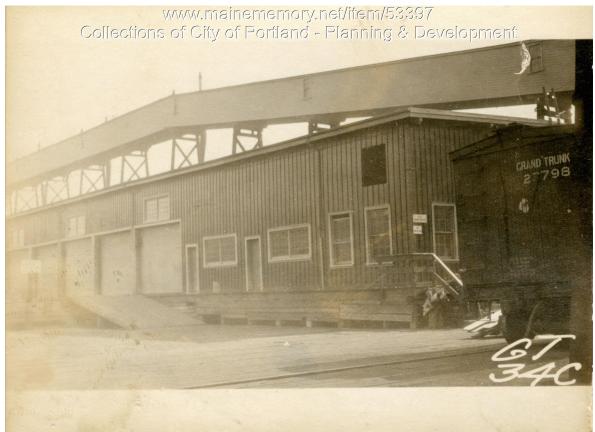

## 1924 Portland Tax Records: 168-184 Fore Street (rear), Portland, 1924

| Owner:           | Canadian National Railroad                              |
|------------------|---------------------------------------------------------|
| Address:         | 168-184 Fore Street (rear), Waterfront, Portland, Maine |
| Use:             | Dock Shed                                               |
| Local Code:      | Block 19A Lot 2 Book 34 Page 2                          |
| MMN item number: | 53397                                                   |