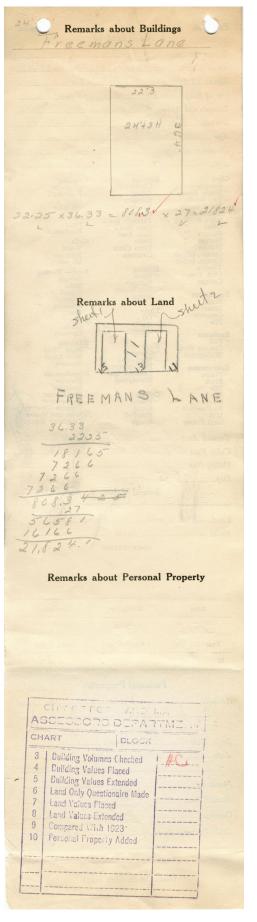

## 1924 Portland Tax Records: 11-15 Freeman Lane (called #7), Portland, 1924

1-2 Po nd, laine Assessment 19 Name Owner Thomes Edmund H Street Freemans. Lane (cglied) No.11-15. Block 17. Lot 11 Use of Bldg. Dwelling Name Tenants and Rooms. 9 - 1 Rentals ..... Age Condition of Repair .... Class Bungalow Single House - Two family Apartment Store Building Office " Factory " Storage " Stables Garage, put Exterior Clapboards Siding Shingles Stacco Paper Tapestry Brick Galv. Iron Stone Terra Cotta Concetta Con Plumbing Common Individual Open Set tubs Finish Plain Hardwood Halls Wood Stables Garage, private Garage, public Theatre Club House Cottage Terrazzo Marble Marble Roof — Roofing Shingle Slate Gravel Prepared Asbestos Flat Hip Gable Dormers Windows Heating Stove Furnace Hot Water Steam Foundation Brick Stone Concrete Pile Light Oil Gas Electric Basement Full Windows Plain Glass Wire Glass Shutters Full Cement Floor Waterproof Floor Common Hardwood Re-Concrete Concrete Slab Waterproof Construction Frame Brick Tile Blocks Stucco Re-Concrete Mill Steel Frame Miscellaneous Elevator Sprinkler Fire Escape Refrigerator Vacuum Cleaner Safes and Vaulta Telephone Equip Ceiling Plaster Metal Panelled Rough Ground Area 808 Sov . Height. Cubic Feet 21824 Cx 14 Unit ...cts. Utility Dep. .... 7.5- Per cent. Dep. ..... Sound Value, \$ 282 Land 2516. Corner. Interior .... Allev Front ...... Depth .....  $\dots = \dots ft$ COMPUTATION Multiplier Coefficient Area Land Value Unit Coefficient Year 1341 \$04 19 Surveyed by (Remarks on other Side) 1072