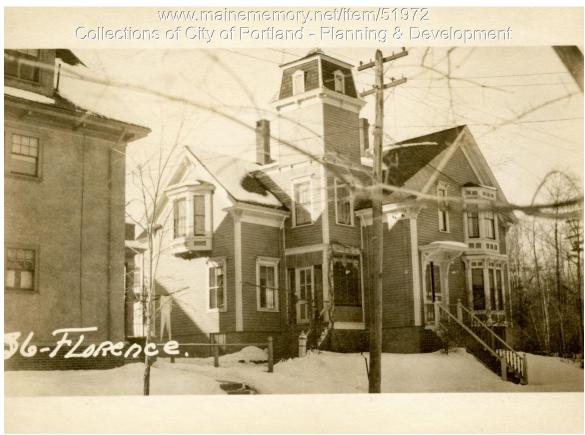

## 1924 Portland Tax Records: 36 Florence Street, Portland, 1924

| Owner:           | Fannie M Hooper                              |
|------------------|----------------------------------------------|
| Address:         | 36 Florence Street, Deering, Portland, Maine |
| Use:             | Dwelling - Two family                        |
| Local Code:      | Block 136D Lot 2 Book 32 Page 4              |
| MMN item number: | 51972                                        |