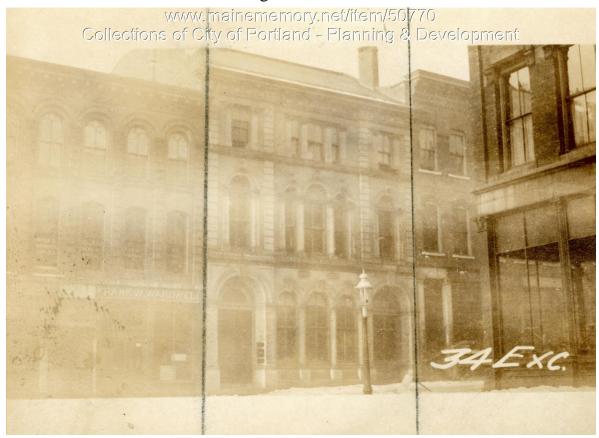

## 1924 Portland Tax Records: 32-34 Exchange Street, Portland, 1924

| Owner:           | Board of Trade Building Assn.                    |
|------------------|--------------------------------------------------|
| Address:         | 32-34 Exchange Street, Old Port, Portland, Maine |
| Use:             | Office                                           |
| Local Code:      | Block 32I Lot 10 Book 30 Page 1                  |
| MMN item number: | 50770                                            |