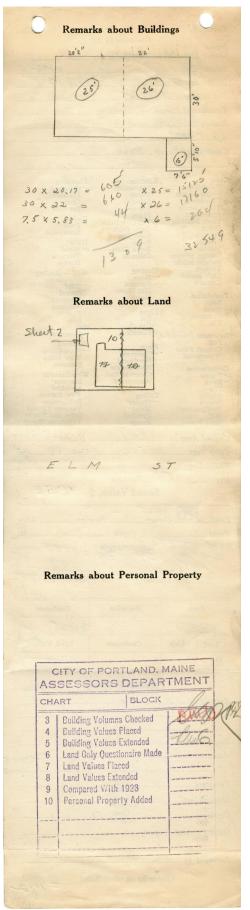

## 1924 Portland Tax Records: 76-80 Elm Street, Portland, 1924

Hlotz Portrand, aine Assessment 19 Name Owner Day Elizabeth A No. 76-80 Street .Elm..... Lot 10 10 Tenants and Rooms and family - 15 rooms Rentals 30 per mos Condition of Repair \_\_\_\_\_ Poor\_\_\_\_ Class Bungalow Single House Two family Three family Apartment Plumbing Exterior Clapboards Siding Shingles Common Individual Open Set tubs Three family Apartment Store Building Office " Factory " Stables Garage, private Garage, public Theatre Club House Cottage Stucco Paper Paper Tapestry Brick Com. Brick Galv. Iron Stone Terra Cotta Concrete Finish Plain Hardwood Halls Wood Terrazzo Marble Marble Roof — Roofing Shingle Slate Gravel Prepared Asbestos Flat Hip Gable Dormers Windows Heating Stove Furnace Hot Water Steam Foundation Brick Stone Concrete Pile L Light Oil Oil ーGas 生 ーElectric 主 Basement finished Floor Common Hardwood Re-Concrete Concrete Slab Waterproof Windows Plain Glass Wire Glass Shutters Cement Floor Waterproof Construction Miscellaneous Frame Brick Tile Blocks Stucco Re-Concrete Mill Steel Frame Elevator Sprinkler Fire Escape Refrigerator Vacuum Cleaner Safes and Vaults Telephone Equip. 0 Ceiling Plaster Metal Panelled Rough Steel Frame 1309 Height 25-24-4 Ground Area .. Cubic Feet ..... 32549 Utility Dep. ..... 7.0 Per cent. Dep. ..... Sound Value, \$ 1953 1260 3425 Corner..... Allev Land .... .. Interior ... g.ft. Front ..  $\frac{3797}{7}$  COMPUTATION = 119  $\frac{77}{139}$   $\frac{30}{20}$  = 143 85 3425 143 \$77 X.05 2942 A 1017 Multiplier Coefficient Area (4) #1025 Land Value Unit Coefficient Year 19 Surveyed by \_ LK. Casey (Remarks on other Side) # 10/2