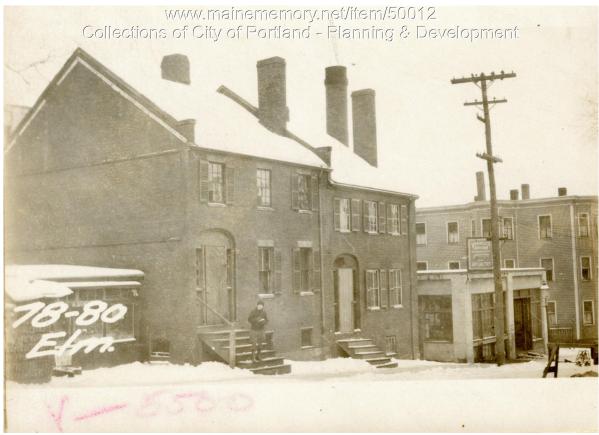

## 1924 Portland Tax Records: 76-80 Elm Street, Portland, 1924

| Owner:           | Elizabeth A Day                            |
|------------------|--------------------------------------------|
| Address:         | 76-80 Elm Street, Bayside, Portland, Maine |
| Use:             | Dwelling - Two family                      |
| Local Code:      | Block 33G Lot 10 Book 29 Page 1            |
| MMN item number: | \$ 50012                                   |