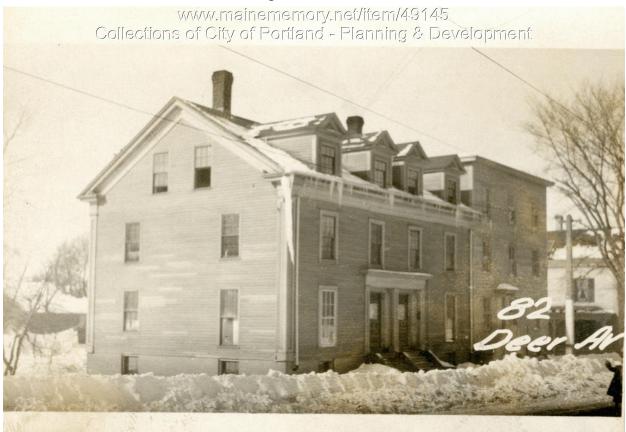

## 1924 Portland Tax Records: 68-86 Deering Avenue, Portland, 1924

Por nd laine Assessment 19 Name Name OwnerMaine Institution for the Blind Street Park ave Nd65-179 Block 49 Lot 7 78 Use of Bldg. Name Tenants and Rooms 3.6 2 Rentals dearens Condition of Repair 82-84 Exterior / Clapboards Siding Shingles Stucco Paper Tapestry Brick Com. Brick Galv. Iron Stone Terra Cotta Concrete Class Bungalow Single House Two family Three family Apartment Store Building Office " Factory " Plumbing Common Individual Open CSet tubs Finish CPlain Hardwood Factory " Storage " Stables Halls *Wood* Terrazzo Marble Stables Garage, private Garage, public Theatre Club House Cottage Marble Roof — Roofing Shingle Slate Gravel Prepared Asbestos Flat Hip Cable Dormers Windows Vindows Wine Glass Wire Glass Shutters Heating Stove Furnace Hot Water Light Oil Gas L'Electric Basement Full Cement Floor Waterproof Floor Concrete Slab Waterproof Construction Miscellaneous Elevator Sprinkler Fire Escape Refrigerator Vacuum Cleaner Safes and Vaults Telephone Equip. onstruction Frame Brick Tile Blocks Stucco Re-Concrete Mill Steel Frame Ceiling Plaster Metal Panelled Rough Height 3 2 - 36 Ground Area 2718 Unit\_16\_\_\_\_cts. Utility Dep. ..... Per cent. Dep. ..... Sound Value, \$ 12500 (12500 Land 2043 Corner..... Alley Interior ... Front 47043 .... Depth ..... ft COMPUTATION 12019 47043x 73x 35 = 437 of 10,000 x 35 for corner = 12456 Coefficient Area Multiplier Land Value Year Unit Coefficient # 12.456 19 Surveyed by ..... APR 2 5(Remarks on other Side)

## 1924 Portland Tax Records: 68-86 Deering Avenue, Portland, 1924

| Owner:           | Maine Institution for the Blind                    |
|------------------|----------------------------------------------------|
| Address:         | 68-86 Deering Avenue, West End, Portland, Maine    |
| Use:             | Apartment                                          |
| Local Code:      | Block 49A Lot 7 Book 28 Page 1                     |
| MMN item number: | : 49145                                            |
| Notes:           | This property was also listed as 168-170 Park Ave. |