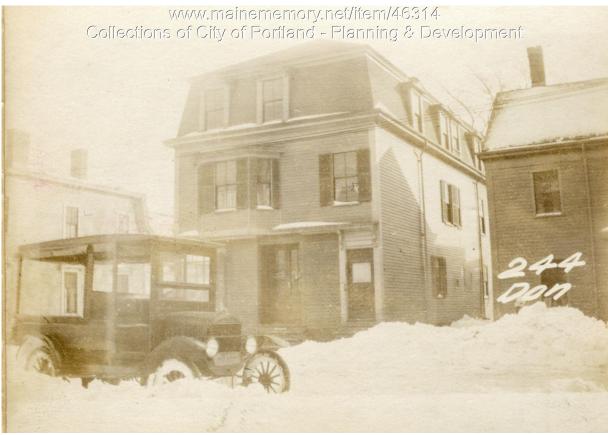

## 1924 Portland Tax Records: 244-246 Danforth Street, Portland, 1924

| Owner:                 | Devisees of Ellen Lawlor                           |
|------------------------|----------------------------------------------------|
| Address:               | 244-246 Danforth Street, West End, Portland, Maine |
| Use:                   | Dwelling - Two Family and Store                    |
| Local Code:            | Block 57G Lot 6 Book 26 Page 1                     |
| MMN item number: 46314 |                                                    |