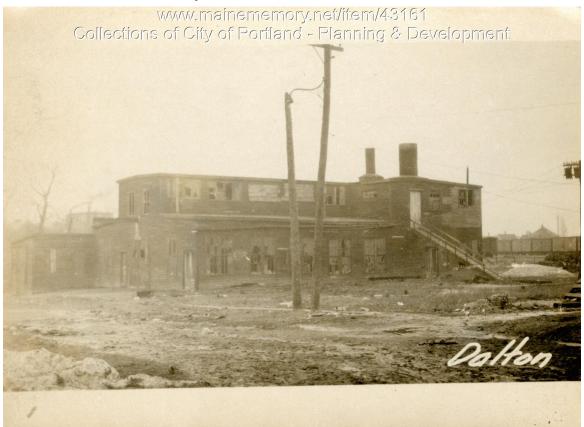

## 1924 Portland Tax Records: Factory, Dalton Street, Portland, 1924

3000+ Port 1, ine Assessment 19 Name Owner East Deering Foundry Co Street Dalton lots #6 Etc 7/3No. Block 427 L Lots / to 8 Tenants and Rooms..... Rentals ..... Age ..... Exterior \* Clapboards Siding Shingles Stucco Paper Tapestry Brick Galv. Iron Stone Terra Cotta Concrete Class Bungalow Single House Two family Three family Plumbing Common Individual Open Set tubs Apartment Store Building Office " Finish Plain Hardwood Factory " Storage " Stables Halls Wood Terrazzo Marble Garage, private Garage, public Marble Roof — Roofing Shingle Slate Gravel Prepared Asbestos Flat Hip Gable Dormers Heating Stove Furnace Hot Water Steam Theatre Club House Cottage Foundation Brick Stone Concrete Pile Light Oil Gas Electric Basement Full Cement Floor Waterproof Windows Plain Glass Wire Glass Shutters Floor Common Hardwood Re-Concrete Concrete Slab Waterproof Construction Miscellaneous Frame Brick Tile Blocks Elevator Sprinkler Fire Escape Refrigerator Vacuum Cleaner Safes and Vaults Telephone Equip. Ceiling Plaster Metal Panelled Rough Stucco Re-Concrete Mill Steel Frame Height 12/14 Ground Area 6.0 Cubic Feet 102705 Unit .... .cts. Utility Dep. 20 .....Per cent. Dep. ..... Sound Value, \$. Land. 46546. Corner. ..... Interior..... Alley Front ..... Depth ..... ft = COMPUTATION 250 -27 0 mi 128 Dennh Coefficient Area Multiplier 46546 68 Unit Land Value Year Coefficient # 3165 19 Surveyed by ..... (Remarks on other Side)

## 1924 Portland Tax Records: Factory, Dalton Street, Portland, 1924

| Owner:           | East Deering Foundry Co.                                     |
|------------------|--------------------------------------------------------------|
| Address:         | Dalton Street, East Deering, Portland, Maine                 |
| Use:             | Factory                                                      |
| Local Code:      | Block 427L Lot 1 Book 25 Page 1                              |
| MMN item number: | : 43161                                                      |
| Notes:           | The property was a Block/Lot combination including Lots 1-8. |
|                  |                                                              |