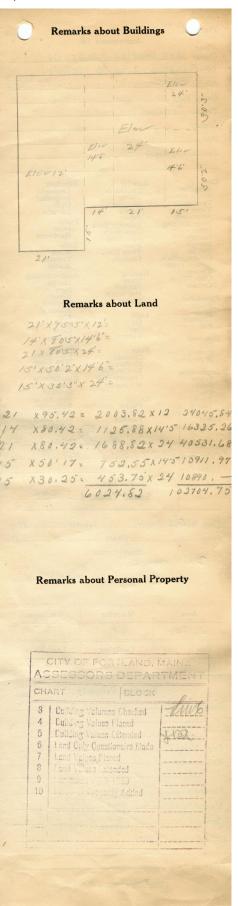

## 1924 Portland Tax Records: Factory, Dalton Street, Portland, 1924

3000+ Port 1, ine Assessment 19 Name Owner East Deering Foundry Co Street Dalton lots #6 Etc 7/3No. Block 427 L Lots / to 8 Tenants and Rooms..... Rentals ..... Age ..... Exterior \* Clapboards Siding Shingles Stucco Paper Tapestry Brick Galv. Iron Stone Terra Cotta Concrete Class Bungalow Single House Two family Three family Plumbing Common Individual Open Set tubs Apartment Store Building Office " Finish Plain Hardwood Factory " Storage " Stables Halls Wood Terrazzo Marble Garage, private Garage, public Marble Roof — Roofing Shingle Slate Gravel Prepared Asbestos Flat Hip Gable Dormers Heating Stove Furnace Hot Water Steam Theatre Club House Cottage Foundation Brick Stone Concrete Pile Light Oil Gas Electric Basement Full Cement Floor Waterproof Windows Plain Glass Wire Glass Shutters Floor Common Hardwood Re-Concrete Concrete Slab Waterproof Construction Miscellaneous Frame Brick Tile Blocks Elevator Sprinkler Fire Escape Refrigerator Vacuum Cleaner Safes and Vaults Telephone Equip. Ceiling Plaster Metal Panelled Rough Stucco Re-Concrete Mill Steel Frame Height 12/14 Ground Area 6.0 Cubic Feet 102705 Unit .... .cts. Utility Dep. 20 .....Per cent. Dep. ..... Sound Value, \$. Land. 46546. Corner. ..... Interior..... Alley Front ..... Depth ..... ft = COMPUTATION 250 -27 0 mi 128 Dennh Coefficient Area Multiplier 46546 68 Unit Land Value Year Coefficient # 3165 19 Surveyed by ..... (Remarks on other Side)