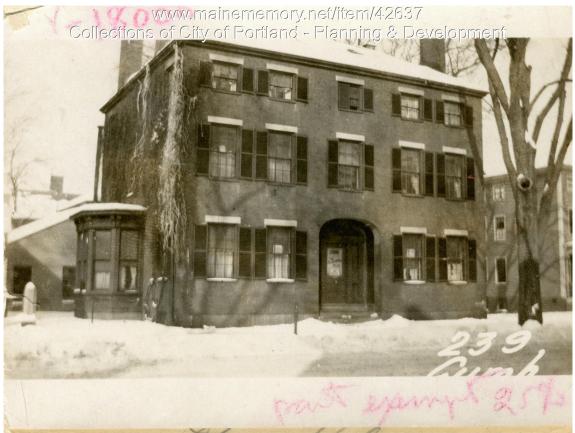

## 1924 Portland Tax Records: 239-241 Cumberland Avenue, Portland, 1924

| Owner:          | Fred H Johnson                                               |
|-----------------|--------------------------------------------------------------|
| Address:        | 239-241 Cumberland Avenue, Bayside, Portland, Maine          |
| Use:            | Rooming House                                                |
| Local Code:     | Block 26L Lot 10 Book 23 Page 1                              |
| MMN item number | : 42637                                                      |
| Notes:          | The property was subsequently owned by Danish Building Assn. |