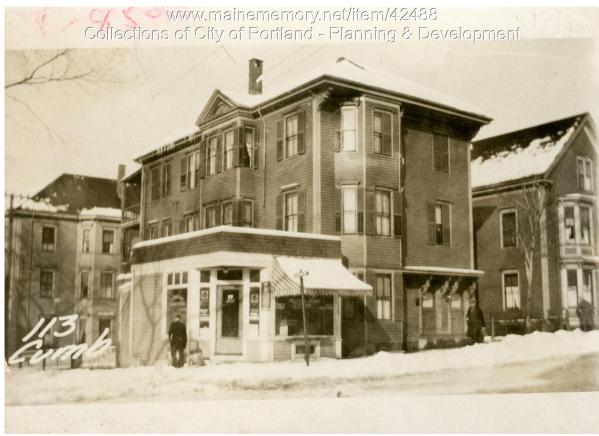

## 1924 Portland Tax Records: 115-117 Cumberland Avenue, Portland, 1924

| <b>Owner:</b>   | Moses Wolfe                                          |
|-----------------|------------------------------------------------------|
| Address:        | 115-117 Cumberland Avenue, East End, Portland, Maine |
| Use:            | Dwelling - Three Family & Store                      |
| Local Code:     | Block 13F Lot 3 Book 23 Page 1                       |
| MMN item number | : 42488                                              |
| Notes:          | The property was also owned by Rosie Wolfe.          |