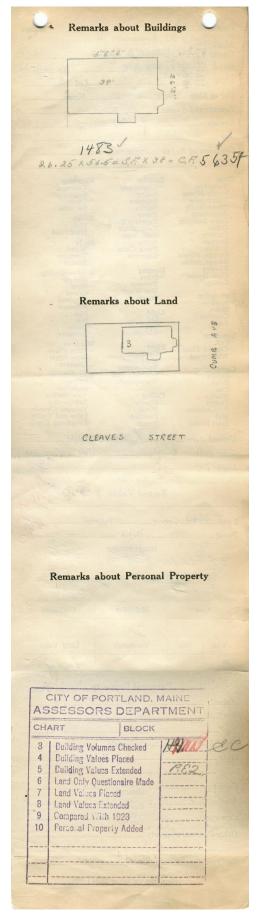

## 1924 Portland Tax Records: 115-117 Cumberland Avenue, Portland, 1924

1-2 · The Portland, Maine Assessment 19 Name Owner Wolfe Moses & Rosie Street Cumberland Ave No. 115-1177 Cleaves Lot 31-3-5 Use of Bldg. \_\_\_\_\_ Name\_\_\_\_ Name\_\_\_\_ Tenants and Rooms 3 - 60kms lach Rentals 3.0 " + 30" + Cum Age 30 Misc Condition of Repair Class Bungalow Single House Two family Apartment Store Building Office " Factory " Storage " Stables Garage, private Garage, public Theatre Club House Cottage Exterior Clapboards Siding Shingles Plumbing Common Individual Open Set tubs Shingles Stucco Paper Tapestry Brick Com. Brick Galv. Iron Stone Terra Cotta Concrete Finish Plain Hardwood Halls Wood Terrazzo Marble Marble Roof — Roofing Shingle Slate Gravel Prepared Asbestos Flat Hip Gable Dormers Heating Stove Furnace Hot Water Steam Foundation Brick Stone Concrete Pile Light Oil Gas Electric Basement Full Floor Common Hardwood Re-Concrete Concrete Slab Waterproof Windows →Plain Glass Wire Glass Shutters Cement Floor Waterproof Construction Shutters Miscellaneous Elevator Sprinkler Fire Escape Refrigerator Vacuum Cleaner Safes and Vaults Telephone Equip. Frame Brick Tile Blocks Stucco Re-Concrete Ceiling Plaster Metal Panelled Rough Mill Steel Frame Height. 38 Ground Area ... Unit. 16 Cubic Feet ..... .cte 400 Utility Dep. ..... Dep. 55 Per cent. Sound Value, \$ 405 m Land. 3440 Corner. Interior. ..... Alley  $\begin{array}{c} Depth = ft. \\ \hline 18 \end{array}$ Front ..... (3818) COMPUTATION 954 3990×111 ×25 86 3440×10 = 21 1040 Multiplier Coefficient Area K Land Value pil Unit Coefficient Year # 1040 19 Surveyed by ..... (Remarks on other Side) 1 of 2