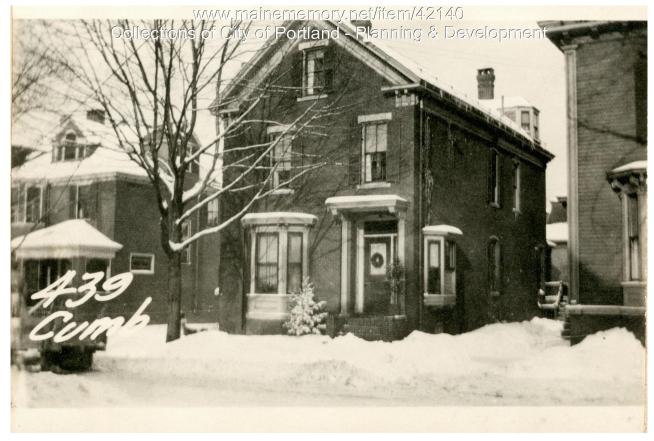

## 1924 Portland Tax Records: 439-441 Cumberland Street, Portland, 1924

| Owner:           | Elizabeth M Hay                                      |
|------------------|------------------------------------------------------|
| Address:         | 439-441 Cumberland Street, Parkside, Portland, Maine |
| Use:             | Dwelling - Single family                             |
| Local Code:      | Block 36F Lot 25 Book 24 Page 1                      |
| MMN item number: | 42140                                                |