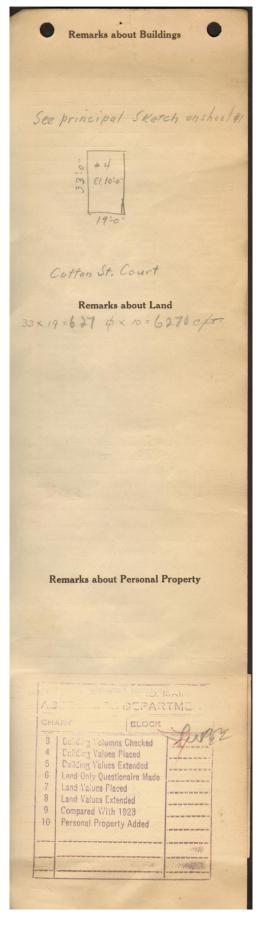

## 1924 Portland Tax Records: 9-17 Cotton Street Court, Portland, 1924

Portand, Maine Assessment 19 Name Owner go Trank P. Street .. ..... No. 9-17 Block 38 Block A .....Lot .....! Use of Bldg. Magon Shed ..... Name.... Tenants and Rooms Unable to obtain Rentais Unable to obtain Age 25 years Condition of Repair Por Exterior Clapboards Siding Shirgles Shirgles Paper Tapesetry Brick Galv, Iron Stone Terra Cotta Concrete Wood Terrazzo Marble Rof – Roc Shirgles Class Bungalow Single House Two family Three family Apartment Building tore Building Factory " Storage " Stables Stables Garage, private Garage, public Theatre Club House Cottage Heating Marble Roof - Roofing Shingle Gravel Prepared Asbestos Flat Hip Gable Dormers Stove Furnace Hot Water Steam Foundation Brick Stone Concrete Pile Light Oil Gas Electric Basement Windows Plain Glass Wire Glass Shutters Floor Common Hardwood Re-Concrete Concrete Slab Waterproof Cement Floor Waterproof Construction Miscellaneous Elevator Sprinkler Fire Escape Refrigerator Vacuum Cleaner Safes and Vaults Telephone Equip. Brick Brick Tile Blocks Stucco Re-Concrete Mill Ceiling Plaster Metal Panelled Rough Mill Steel Frame Ground Area 627 Height. 10 Cubic Feet 6270 .... Unit.....cts. 200 Utility Dep. .... Dep. .....Per cent. - 10 Sound Value, \$ 175 Land...... Corner..... Interior...... Alley Front ..... Depth ..... .....=..... .....ft. COMPUTATION Coefficient Multiplier Area Land Value Unit Coefficient Year 19 Surveyed by .... thegan (Remarks on other Side)

## 1924 Portland Tax Records: 9-17 Cotton Street Court, Portland, 1924

| Owner:           | Trustees of the Estate of Frank P. Cummings         |
|------------------|-----------------------------------------------------|
| Address:         | 9-17 Cotton Street Court, Old Port, Portland, Maine |
| Use:             | Shed - Wagon                                        |
| Local Code:      | Block 38A Lot 18 Book 21 Page 4                     |
| MMN item number: | : 40497                                             |