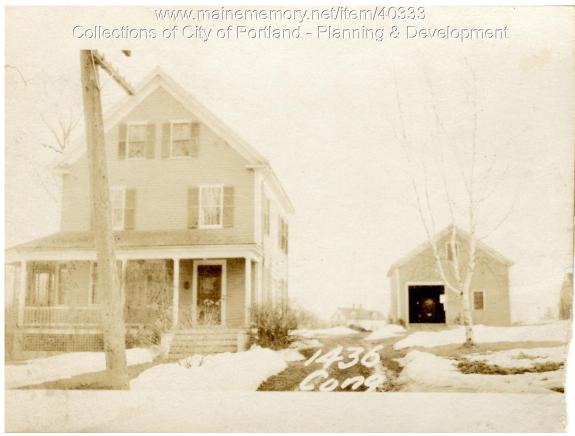

## 1924 Portland Tax Records: 1436 Congress Street, Portland, 1924

Owner:Royal BostonAddress:1436 Congress Street, Libbytown, Portland, MaineUse:Dwelling - Single familyLocal Code:Block 218A Lot 3 Book 21 Page 1MMN item number:40333