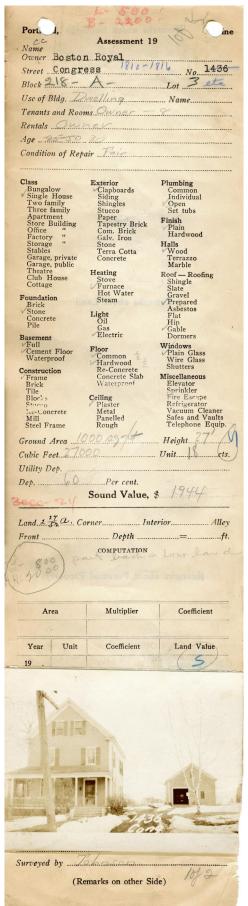

## 1924 Portland Tax Records: 1436 Congress Street, Portland, 1924

**Remarks** about Buildings 35×26 = 910 #×27= 6 × 15 = 90 \$ × 27= 27000 091 10000 6',0 (27) 35 **Remarks** about Land **Remarks** about Personal Property CITY OF PORTLAND, MAI ASSESSORS DEPARTMEN CHART ELOCK R. OC 3 **Building Volumns Checked** 4 Building Values Placed Building Values Extended Land Only Questionaire Made 5 Land Values Placed Land Values Extended Compared With 1923 Personal Property Added

## 1924 Portland Tax Records: 1436 Congress Street, Portland, 1924

Owner:Royal BostonAddress:1436 Congress Street, Libbytown, Portland, MaineUse:Dwelling - Single familyLocal Code:Block 218A Lot 3 Book 21 Page 1MMN item number:40333