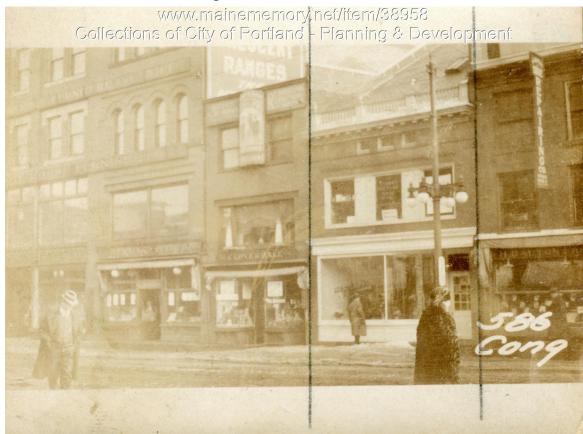

## 1924 Portland Tax Records: 588 Congress Street, Portland, 1924

| Owner:           | Devisees of Anna B. Tolford                    |
|------------------|------------------------------------------------|
| Address:         | 588 Congress Street, Downtown, Portland, Maine |
| Use:             | Store & Picture Frming Studio                  |
| Local Code:      | Block 37G Lot 3 Book 19 Page 1                 |
| MMN item number: | 38958                                          |