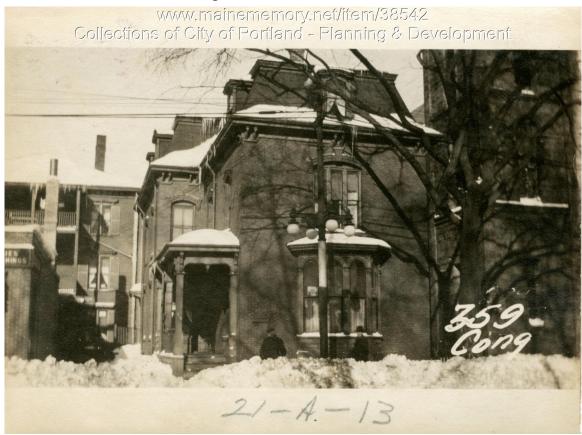

## 1924 Portland Tax Records: 359 Congress Street, Portland, 1924

| Owner:           | Frances Lappin                                        |
|------------------|-------------------------------------------------------|
| Address:         | 359 Congress Street, Downtown, Portland, Maine        |
| Use:             | Dwelling - Single family                              |
| Local Code:      | Block 21A Lot 13 Book 19 Page 2                       |
| MMN item number: | : 38542                                               |
| Notes:           | The property was subsequently owned by Simon Glovsky. |