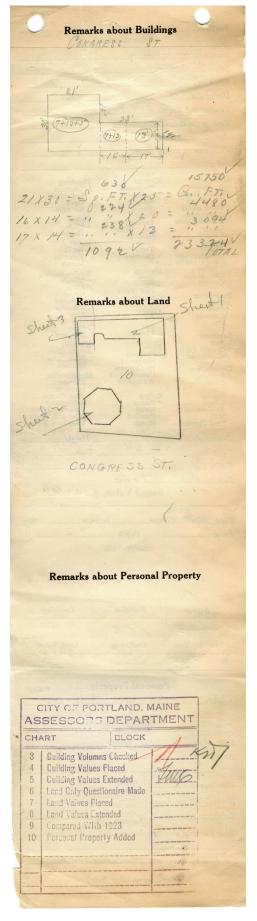

## 1924 Portland Tax Records: 138-142 Congress Street, Portland, 1924

Portland, Inaine Assessment 19 Name Owner York Ellen L Street Congress Block 16G ... Name..... Tenants and Rooms. Rentals OWNER Age la la Y RS Condition of Repair .FAIR Exterior Clapboards Siding Shingles Stucco Paper Tapestry Brick Com. Brick Galv. Iron Stone Class Bungalow Single House Two family Three family Plumbing Common Individual Open Set tubs Apartment Store Building Office " Finish LPlain Hardwood Factory " Storage " Stables Halls Wood Terrazzo Marble Stone Terra Cotta Concrete Stables Garage, private Garage, public Theatre Club House Cottage Marbie Roof — Roofing Shingle Slate Gravel Prepared Asbestos Flat Hip Gable Dormers Heating Stove Furnace Hot Water Steam Foundation Brick Stone Concrete Pile Light Oil Gas Electric Basement Full Cement Floor Waterproof Floor Common Hardwood Re-Concrete Concrete Slab Waterproof Windows ∠Plain Glass Wire Glass Shutters Construction Miscellaneous Elevator Sprinkler Fire Escape Refrigerator Vacuum Cleaner Safes and Vaults Telephone Equip, Erame Brick Tile Blocks Stucco Re-Concrete Mill Steel Frame Ceiling Plaster Metal Panelled Rough -20 92 Height Ground Area ... Cubic Feet ..... Unit. Utility Dep. . Dep. 60 .....Per cent. Sound Value, \$ 1679 Land 8503 Corner Interior ..... Alley ..... Depth ..... Front ft COMPUTATION Coefficient Area Multiplier \$270 Coefficient Land Value Year Unit 24 8275 #30 19 Set SAC Surveyed by .... (Remarks on other Side)