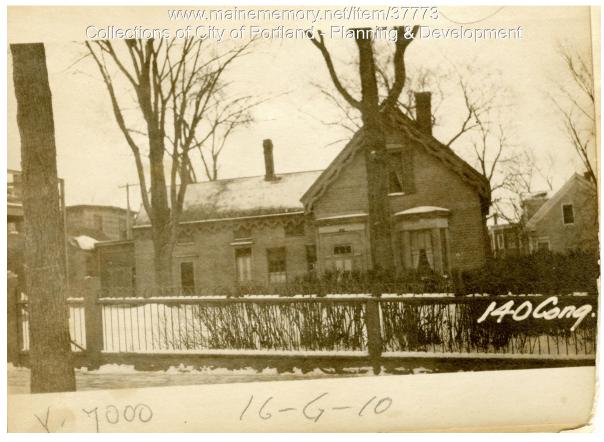

## 1924 Portland Tax Records: 138-142 Congress Street, Portland, 1924

| Owner:           | Ellen York                                                       |
|------------------|------------------------------------------------------------------|
| Address:         | 138-142 Congress Street, East End - Munjoy Hill, Portland, Maine |
| Use:             | Dwelling - Single family                                         |
| Local Code:      | Block 16G Lot 10 Book 18 Page 1                                  |
| MMN item number: | 37773                                                            |