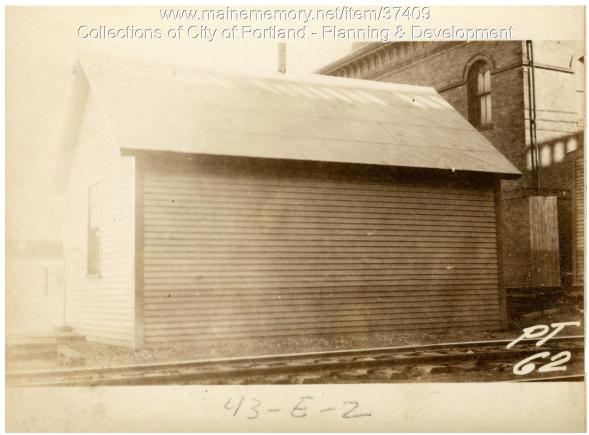

## 1924 Portland Tax Records: 485-511 Commercial Street, Portland, 1924

#12 144 Portrand, maine Assessment 19 Name Owner Street Cammercial St-Man No485-51 Block 43E Lot 2 7 Use of Bldg. Taint House Name An Tenants and Rooms. 1. - 1. Room Rentals Mane Condition of Repair Fairly Grao. Class Bungalow Single House Two family Apartment Store Building Office " Factory " Factory " Storage " Stables Garage, private Garage, public Theatre Club House Cottage Soundation Exterior Clapboards Siding Shingles Plumbing Common Individual Open Set tubs Stucco Paper Tapestry Brick Com. Brick Galv. Iron Stone Terra Cotta Concrete Finish Plain Hardwood Hardwood Halls Wood Terrazzo Marble Roof — Roofing Shingle Shingle Gravel Prepared Asbestos Flat Hip Gable Dormers Windows Heating Stove Furnace Hot Water Steam Foundation Brick Stone Concrete Pile Light Oil Gas Electric Pile Pasts & Sills Basement Full Cement Floor Waterproof Floor Common Hardwood Re-Concrete Concrete Slab Waterproof Windows Plain Glass Wire Glass Shutters Construction Miscellancous Elevator Sprinkler Fire Escape Refrigerator Vacuum Cleaner Safes and Vaults Telephone Equip. Frame Brick Tile Blocks Stucco Re-Concrete Mill Steel Frame Ceiling Plaster Metal Panelled Rough Height 14.71 394 Ground Area ... Cubic Feet ..... ......cts. Utility Dep. .....Per cent. 765 Dep. ..... Sound Value, \$3600. Land...... Corner...... Interior...... ..... Alley .....=..... ..... Depth ..... .....ft. Front COMPUTATION Coefficient Area Multiplier Land Value Year Unit Coefficient 19 Surveyed by ..... Albert W. Waterman 6-6 (Remarks on other Side) 708 396 4 -W-n1

## 1924 Portland Tax Records: 485-511 Commercial Street, Portland, 1924

Owner:Portland Terminal Co.Address:485-511 Commercial Street, Portland, MaineUse:Paint ShopLocal Code:Block 43E Lot 2 Book 16 Page 6MMN item number:37409