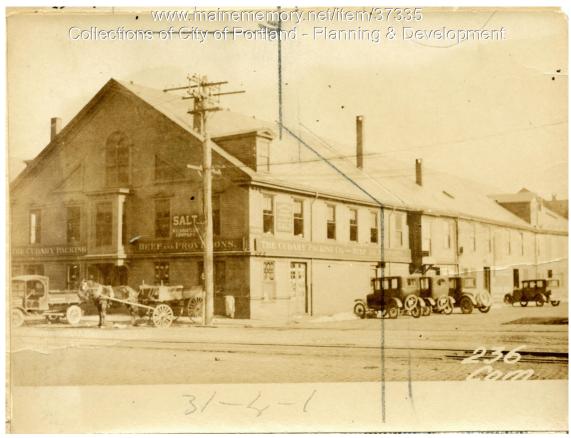

## 1924 Portland Tax Records: 228-232 Commercial Street, Portland, 1924

Owner:Estate of Sylvan ShurtleffAddress:228-232 Commercial Street, Waterfront, Portland, MaineUse:Storage - MeatLocal Code:Block 31L Lot 1 Book 16 Page 1MMN item number:37335