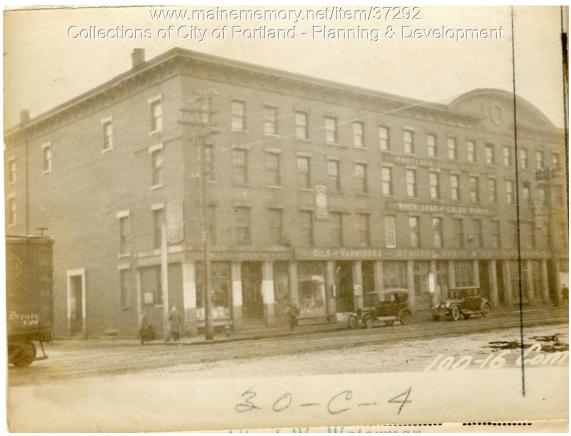

## 1924 Portland Tax Records: 118-120 Commercial Street, Portland, 1924

Owner:Burgess Fobes & Co.Address:118-120 Commercial Street, Waterfront, Portland, MaineUse:Paint Manufacturing - StorageLocal Code:Block 30C Lot 4 Book 16 Page 1MMN item number:37292