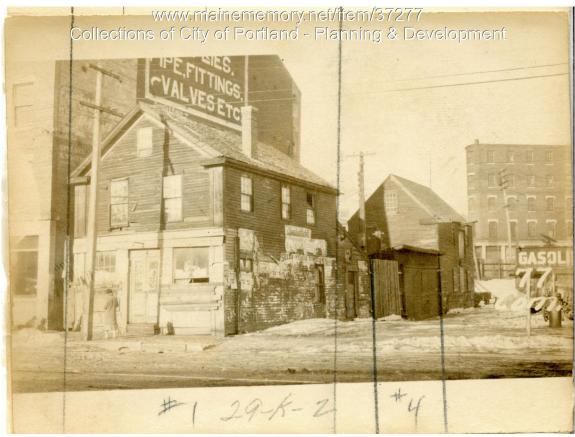

## 1924 Portland Tax Records: 69-77 Commercial Street, Portland, 1924

455 Port 1, ine Assessment 19 Name Name RANDALL 32 MCALLISTER Street FORE No.286-2 Block 29 K Lot ... 22 Use of Bldg. WAGON SHED Name. Tenants and Rooms OWNER - / Rentals ..... Age ..... Condition of Repair FAIR Class Bungalow Single House Tho family Three family After Family Pattore Building Office Factory " Stables Garage, private Garage, public Theatre Club House Cottage Exterior Clapboards Siding Shingles Stucco Paper Tapestry Brick Com. Brick Galv, Iron Stone Terra Cotta Concrete Plumbing Common Individual Open Set tubs Finish Plain Hardwood Hardwood Halls Wood Terrazzo Marble Roof — Roofing Shingle Slate Gravel — Prepared Asbestos Flat Hip Gable Dormers Windows Plain Glass Wire Glass Shutters Miscellaneous Heating Stove Furnace Hot Water Steam Foundation Brick Stone Concrete Pile Light Oil Gas Electric Basement Full Floor Common Hardwood Re-Concrete Concrete Slab Waterproof nent Floor Cement Fic Waterproof Construction Frame Brick Tile Blocks Stucco Re-Concrete Mill Steel Frame Miscellancous Elevator Sprinkler Fire Escape Refrigerator Vacuum Cleaner Safes and Vaults Telephone Equip. Ceiling Plaster Metal Panelled Rough 210 Height 10' 411 Ground Area ... 7334 Cubic Feet ..... cts. 0 Utility Dep. Q Dep. 85 Per cent. n Sound Value, \$ 176 Land...... Corner...... Interior...... . Alley Front ...... Depth ......= ...ft. COMPUTATION Multiplier Coefficient Area Unit Coefficient Land Value Year 19 #4 # Surveyed by ..... MAY 7 - 1924 4025 (Remarks on other Side)

## 1924 Portland Tax Records: 69-77 Commercial Street, Portland, 1924

Owner:Randall & McAllisterAddress:69-77 Commercial Street, Waterfront, Portland, MaineUse:Shed - WagonLocal Code:Block 29K Lot 2 Book 16 Page 4MMN item number:37277