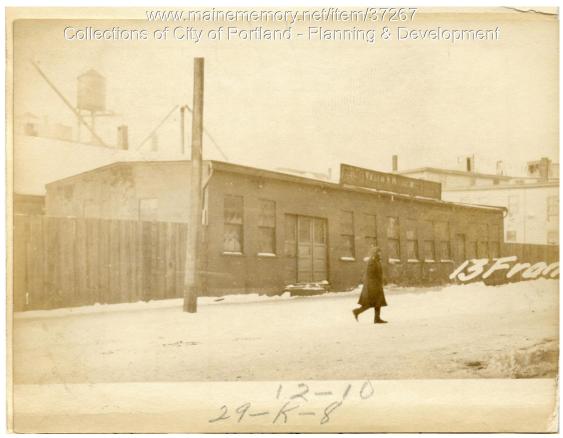

## 1924 Portland Tax Records: 12 Franklin Street, Portland, 1924

Portl\_\_\_\_\_\_, Assessment 19 Lessees ine Name Owner Welch & McCarthy Street Franklin(leased land) No. 12 Block 29 K Lot Su Use of Bldg. METAL-SHOP Name. Tenants and Rooms Rentals 50 012 Age 50 + Condition of Repair POOR Class Bungalow Single House Two family Apartment Store Building Office " Storage " Stables Garage, private Garage, public Theatre Club House Cottage SHOP Oundation Plumbing Common Individual Open Set tubs Exterior Clapboards Siding Shingles Shingles Stucco Paper Tapestry Brick Com. Brick Galv. Iron Stone Terra Cotta Concrete Finish Plain Hardwood Hardwood Halls Wood Marbie Roof — Roofing Shingle Slate Gravel — Prepared Asbestos 4 Flat Gable Doormers Windows Heating Stove Furnace Hot Water Steam Foundation Brick Light Oil Gas — Electric Stone Concrete Pile Basement Full Floor Common Hardwood Re-Concrete Concrete Slab Waterproof Windows Plain Glass Wire Glass Shutters Cement Floor Waterproof Construction Miscellaneous Frame Brick Tile Blocks Stucco Re-Concrete Mill Steel Frame Elevator Sprinkler Fire Escape Refrigerator Vacuum Cleaner Safes and Vaults Telephone Equip. Ceiling Plaster Metal Panelled Rough 1643 Height 13 Ground Area .... Unit 12 cts,0 Cubic Feet. 213.5 Utility Dep. Dep. Per cent. Sound Value, \$ 640.-Land..... Corner..... ..... Interior ..... Allen ft. ..... Depth ..... Front ..... COMPUTATION Multiplier Coefficient Area Year Unit Coefficient Land Value 19 12-10 29-K-Surveyed by ... MAY (Remarks on other Side)

## 1924 Portland Tax Records: 12 Franklin Street, Portland, 1924

Owner:Welch & McCarthyAddress:12 Franklin Street, Waterfront, Portland, MaineUse:Shop - MetalLocal Code:Block 29K Lot 8 Book 16 Page 3MMN item number:37267