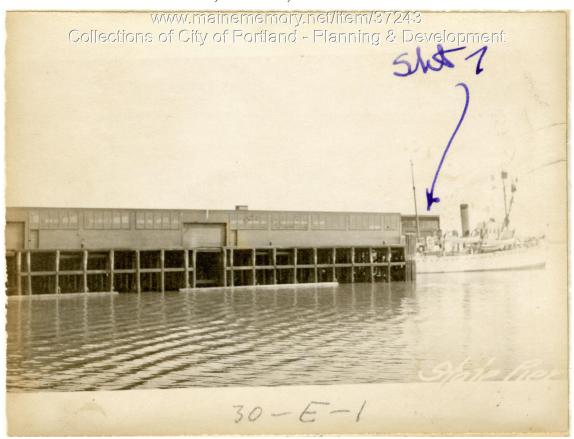

## 1924 Portland Tax Records: State Pier, Portland, 1924

**Owner:** Port of Portland - Directors of

Address: State Pier, Waterfront, Portland, Maine Local Code: Block 30E Lot 1 Book 16 Page 6

MMN item number: 37243