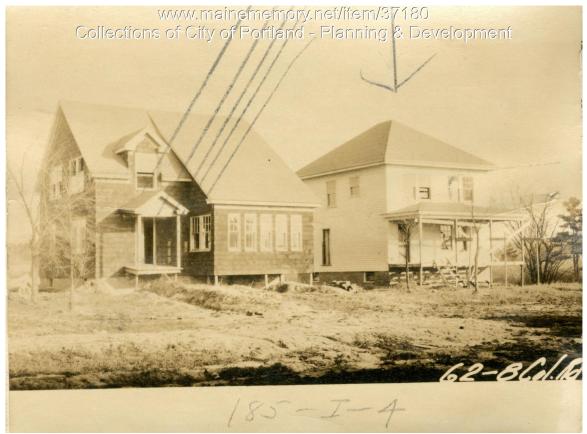

## 1924 Portland Tax Records: 66-68 Colonial Road, Portland, 1924

| Owner:           | Raymond Richardson                             |
|------------------|------------------------------------------------|
| Address:         | 66-68 Colonial Road, Rosemont, Portland, Maine |
| Use:             | Dwelling - Single family                       |
| Local Code:      | Block 185I Lot 4 Book 15 Page 1                |
| MMN item number: | 37180                                          |