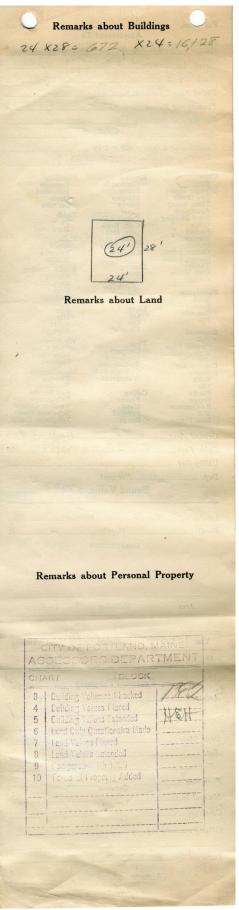

## 1924 Portland Tax Records: 66-68 Colonial Road, Portland, 1924

131400 aine Port and, Assessment 19 Name Name Richardson Raymand Owner Colonial Rd. Lot 314 Nobbels C Lot .41 Block/85 I Use of Bldg. Dwelling Tenants and Rooms. ..... Name.. Rentals Age Age Analysis 405-4-1-24-Dame 4//25-16 14 Class Bungalow Two family Three family Apartment Store Building Office " Factory " Storage " Stables Garage, public Theatre Club House Cottage Exterior Clapboards Siding Shingles Stucco Paper Tapestry Brick Com. Brick Galv. Iron Stone Terra Cotta Concrete Plumbing Common Individual LOpen Set tubs Finish Plain Hardwood Halls Wood Terrazzo Marble Marble Roof — Roofing Shingle Slate Gravel Prepared Asbestos Flat Hip Gable Dormers Heating Stove Furnace Hot Water Steam Foundation Brick Stone Concrete Pile Light Oil Gas Electric Basement Full Cement Floor Waterproof Windows UPlain Glass Wire Glass Shutters Floor Common – Hardwood Re-Concrete Concrete Slab Waterproof Construction Miscellaneous Frame Brick Miscellancous Elevator Sprinkler Fire Escape Refrigerator Vacuum Cleaner Safes and Vaults Telephone Equip. Tile Blocks Stucco Re-Concrete Mill Steel Frame Ceiling Plaster Metal Panelled Rough Height 24 672 Ground Area .... Cubic Feet 16,128 Utility Dep. .... Dep. .....D. Per cent. Sound Value, \$1903 V Land 5000 Corner. ..... Interior .... ... Allev Front ...... Depth ......= ...ft. COMPUTATION 1926-290 Area Multiplier Coefficient 5000 Land Value Year Unit Coefficient (250) 19 05 1924 JUN 7 (Remarks on other Side)