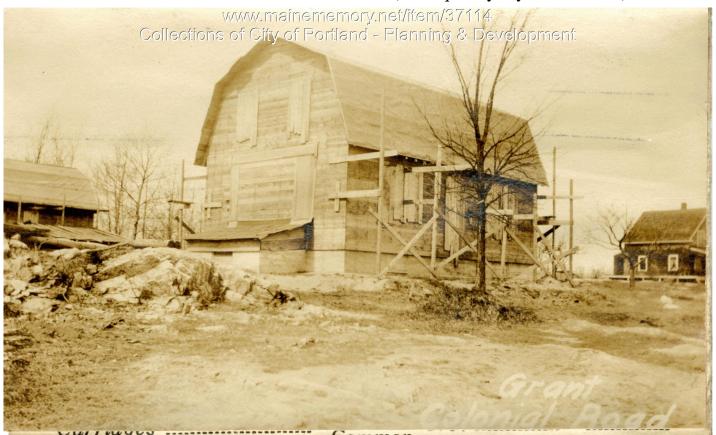

## 1924 Portland Tax Records: 32-38 Colonial Avenue (subsequently Plymouth Street), Portland, 1924

| Owner:           | Elton B Grant                                                                                              |
|------------------|------------------------------------------------------------------------------------------------------------|
| Address:         | 32-38 Colonial Avenue (subsequently Plymouth Street), Deering, Portland,                                   |
| Use:             | Maielfing - Single family                                                                                  |
| Local Code:      | Block 346A Lot 14 Book 15 Page 1                                                                           |
| MMN item number: | 37114                                                                                                      |
| Notes:           | The property was also owned by Minnie E. Grant. The property was a Block/Lot combination including Lot 15. |