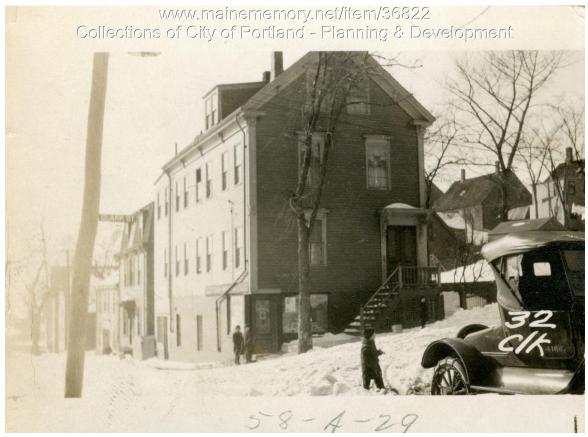

## 1924 Portland Tax Records: 32 Clark Street, Portland, 1924

| Owner:           | Carl Ginsberg                    |
|------------------|----------------------------------|
| Address:         | 32 Clark Street, Portland, Maine |
| Use:             | Dwelling & Store                 |
| Local Code:      | Block 58A Lot 29 Book 14 Page 1  |
| MMN item number: | 36822                            |