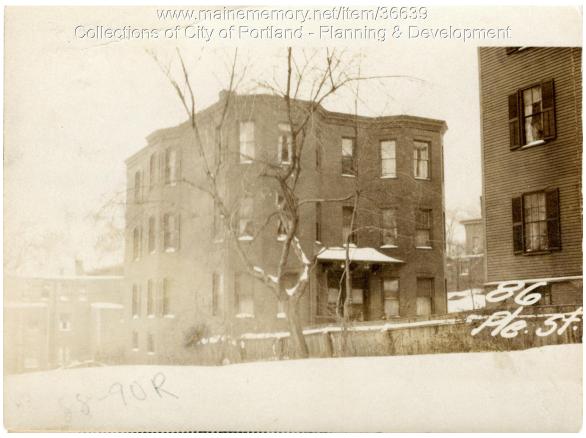

## 1924 Portland Tax Records: 88-90 Pleasant Street, Portland, 1924

| Owner:           | Fred C Scribner                                         |
|------------------|---------------------------------------------------------|
| Address:         | 88-90 Pleasant Street, Gorham's Corner, Portland, Maine |
| Use:             | Dwelling - Three Family                                 |
| Local Code:      | Block 40A Lot 12 Book 59 Page 1                         |
| MMN item number: | 36639                                                   |