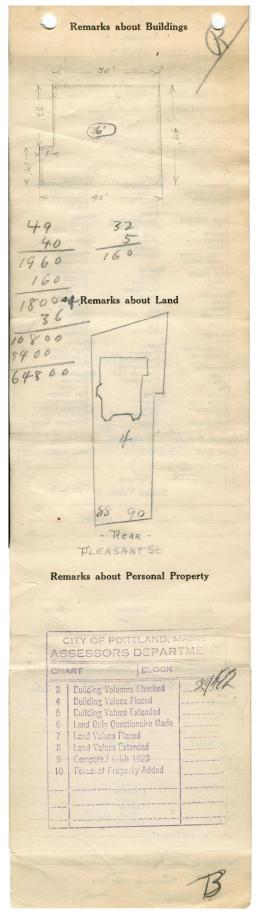

## 1924 Portland Tax Records: 88-90 Pleasant Street, Portland, 1924

16500 .nd, ` Po. Aaine Assessment 19 Name VV Scribner Fred C Owner Street Pleasant Rear 88-90 Block 40 A .....Lot .... Use of Bldg. D.WELLING Name. Tenants and Rooms 3 families - 18 rooms. Rentals 7120 per me fate Age 27 y RS. Condition of Repair Good #86 Class Exterior Clapboards Single House Siding Singles Two family Three family Extension of the second strength of Plumbing - Common Individual Open Set tubs a BRINS Finish -Plain Hardwood Halls Wood Terrazzo Marble Roof — Roofing Shingle Slate -Gravel Prepared Asbestos -Flat Hin Stove Furnace Hot Water Foundation Brick Stone Concrete Pile Steam Light Oil Gas Electric Hip Gable Dormers Basement -Full - Cement Floor Waterproof Floor Windows -Common /~ Plain Glass -Hardwood / Harts Wire Glass Re-Concrete Slab Concrete Slab Waterproof Elevator Shutters Miscellaneous Elevator Sprinkler Fire Escape Refrigerator Vacum Cleaner Safes and Vaults Telephone Equip. Construction -Frame Brick Tile Blocks Stucco Re-Concrete Mill Steel Frame Ceiling — Plaster Metal Panelled Rough Ground Area 1800 st 11 Unit Dollets Cubic Feet 64800 Utility Dep. ....Per cent. Dep. ..... Sound Value, \$ 5 2 4 9 ... Allev Land. 4452 Corner..... ..... Interior..... ..... Depth ..... .ft. Front ..... ....=...... COMPUTATION Area Multiplier Coefficient 35 Coefficient Land Value Unit Year # 311 -19 20 Surveyed by (Remarks on other Side) 13000+ (4412 1099/103 - 5