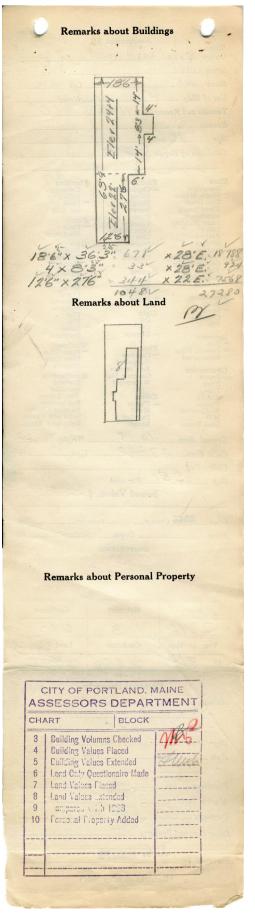

## 1924 Portland Tax Records: 41 Pine Street, Portland, 1924

Por\_ad, laine Assessment 19 . Name Owner Grover Mary Grace .... No.41 V Block 55E .....Lot ...... Use of Bldg. Dwelling ... Name. Tenants and Rooms. OWNER - 1 Rentals ..... Condition of Repair 6000 Exterior — Clapboards Siding Shingles Stucco Paper Tapestry Brick Com. Brick Galiv. Iron Stone Terra Cotta Concrete leating Class Bungalow - Single House Two family Three family Apartment Store Building Office " Factory" Plumbing Common Individual — Open Set tubs Finish Plain Hardwood Office " Factory " Storage " Stables Garage, private Garage, public Theatre Club House Cottage Halls Wood Terrazzo Marble Marbie Roof — Roofing Shingle Slate Gravel Prepared Asbestos Flat Hip Gable Dormers Heating Stove Furnace Hot Water Steam Foundation Brick Stone Light Oil Gas Electric Concrete Pile Basement Full Cement Floor Waterproof Floor — Common Hardwood Re-Concrete Concrete Slab Waterproof Windows — Plain Glass Wire Glass Shutters -Construction Miscellaneous Elevator Sprinkler Fire Escape Refrigerator Vacuum Cleaner Safes and Vaults Telephone Equip. Frame Brick Tile Blocks Stucco Re-Concrete Mill Steel Frame Ceiling Plaster Metal Panelled Rough Height 28-22 1048 Ground Area ..... Cubic Feet 27280 ... Unit ...... .cts. Utility Dep. Per cent. N Dep. ..... - Sound Value, \$ 2210 Land 2346 Corner. Interior Alley Front ...... Depth .....= ...ft. COMPUTATION R34 4. Places land 2223 Coefficient Multiplier Area 346 2650 3 Land Value Coefficient Year Unit 150 19 3 A. V. MAUNAL Surveyed by .... APR 2 (Remarks on other Side)