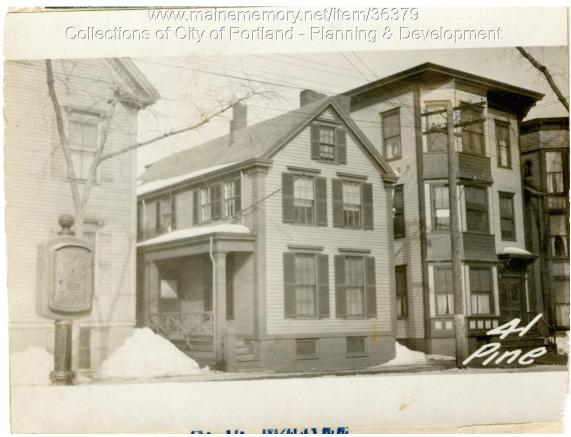

## 1924 Portland Tax Records: 41 Pine Street, Portland, 1924

| Owner:           | Mary Grace Grover                         |
|------------------|-------------------------------------------|
| Address:         | 41 Pine Street, West End, Portland, Maine |
| Use:             | Dwelling - Single family                  |
| Local Code:      | Block 55E Lot 8 Book 59 Page 1            |
| MMN item number: | 36379                                     |
| Style:           | Greek Revival                             |