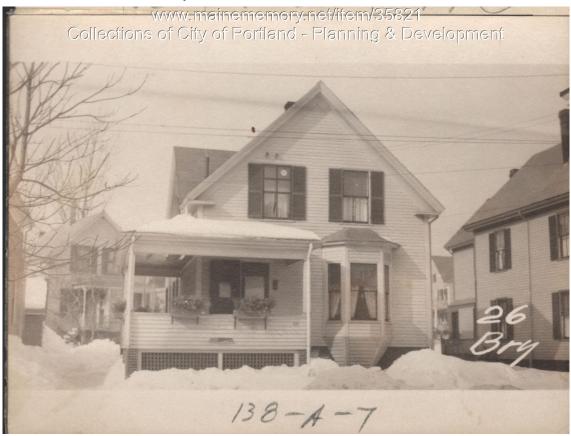

## 1924 Portland Tax Records: 26 Bryant Street, Portland, 1924

B1500 Aine Porthd, Assessment 19 Name OwnerMurphy Georginet Street Bryant (25) NO44-26 Lot .7 Block 138 A Tenants and Rooms. 2000-Rentals \_\_\_\_\_ OMne Age ..... Condition of Repair Good exterior Exterior Plumbing Clapboards Common Siding Common Sturco Set tubs Paper Tapestry Brick Com. Brick Com. Brick Galv. Iron Halls Terra Cotta Wood' Concrete Halls Class Bungalow Single House Two family Three family Apartment Common Individual Open Set tubs Apartment Store Building Office " Factory " Storage " Stables Plain Hardwood Halls Wood Terrazzo Marble Garage, private Garage, public Theatre Club House Heating Marble Roof — Roofing Shingle<sup>~</sup> Slate Gravel Prepared Asbesstos Flat Hip Gable<sup>~</sup> Dormers Stove Furnace Hot Water Steam ottage Foundation Light Oil Gas Electric Concrete Pile Basement Full Cement Floor Waterproof Windows Plain Glass Wire Glass Shutters Floor Common Hardwood Re-Concrete Concrete Slab Waterproof Construction Frame Brick Tile Blocks Stucco Re-Concrete Mill Miscellaneous Elevator Sorinkler Fire Escape Refrigerator Vacuum Cleaner Safes and Vaults Telephone Equip Ceiling Plaster Metal Panelled Rough Steel Frame Height 20' Ground Area ... Cubic Feet 15,508 Acts. In Sound Value, \$ 2016 4113 Land. 4500 Corner...... Interior....... Alley COMPUTATION Multiplier Coefficient Area 104 108 46804113 45004113 Coefficient Year Unit Land Value 31 \$ 374 (395) 4680 19.08 IIIIII B 138-A-T Surveyed by \_\_\_\_\_ Albert W. Waterman (Remarks on other Side)

## 1924 Portland Tax Records: 26 Bryant Street, Portland, 1924

| Owner:           | Georgine L Murphy                          |
|------------------|--------------------------------------------|
| Address:         | 26 Bryant Street, Deering, Portland, Maine |
| Use:             | Dwelling - Single family                   |
| Local Code:      | Block 138A Lot 7 Book 11 Page 1            |
| MMN item number: | 35821                                      |