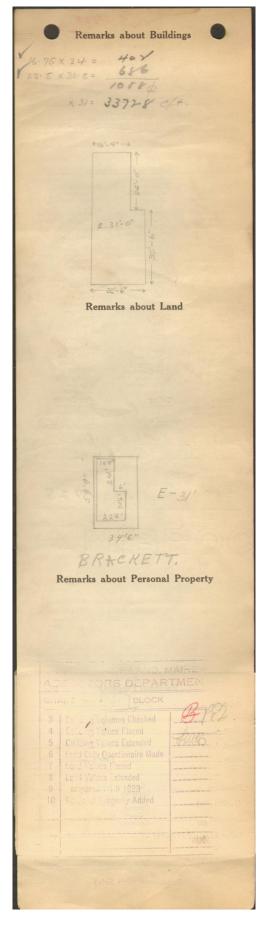

## 1924 Portland Tax Records: 43 Brackett Street, Portland, 1924

Por Id, Caine Assessment 19 Name Owner Silver Mary Elizabeth Street Brackett No. 43-Block 44 & Lot Tenants and Rooms Two Fam. Rentals 10. 12th Up - Phi Age S.Q. Exterior Clapboards Siding Shingles Stucco Paper Tapestry Brick Galv. Iron Stone Terra Cotta Concrete Plumbing Common Individual Open Set tubs Class Bungalow Single House Two family Three family Apartment Store Building partment tore Building Office " Finish > Plain Hardwood actory " torage " tables Halls > Wood Terrazzo Marble Stables Garage, private Garage, public Theatre Club House Cottage Marbie Roof — Roofing Shingle Slate Gravel Prepared Asbestos Flat Hip Gable Dormers Heating Stove Furnace Hot Water Foundation > Brick Stone Concrete Pile Steam Light Oil Gas Electric Basement Full Cement Floor Waterproof Windows Plain Glass Wire Glass Shutters Floor Common Hardwood Re-Concrete Concrete Slab Waterproof Construction Frame Brick Tile Blocks Stucco Re-Concrete Mill Miscellaneous Miscellaneous Elevator Sprinkler Fire Escape Refrigerator Vacuum Cleaner Safes and Vaults Telephone Equip Ceiling Plaster 7 Plaster Metal Panelled Rough Steel Frame Ground Area 1088 Height 31 Cubic Feet 3372 Unit 4 acts Utility Dep. Dep. Per cent. Sound Value, \$ 1889 Land 2073 Corner Interior Alley Front 3416 Depth 5919" =2061 ft. COMPUTATION R 31 - 30 Multiplier Coefficient Area 2487 Land Value 315/ Year Unit Coefficient 373-2487 . 75 19 44-E-14 Surveyed by E.D.F. Brown (Remarks on other Side) 21/3/24