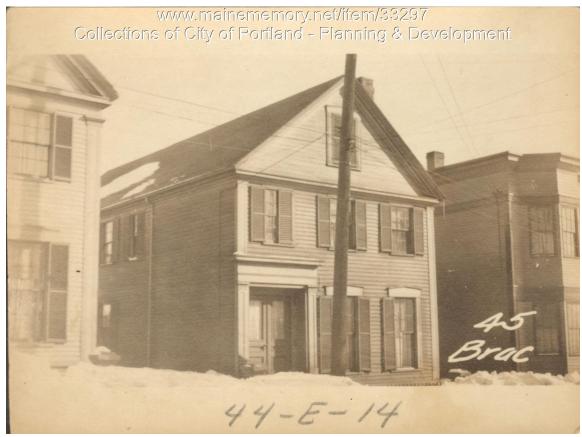

## 1924 Portland Tax Records: 43 Brackett Street, Portland, 1924

| Owner:           | Mary Elizabeth Silver                         |
|------------------|-----------------------------------------------|
| Address:         | 43 Brackett Street, West End, Portland, Maine |
| Use:             | Dwelling - Two family                         |
| Local Code:      | Block 44E Lot 14 Book 8 Page 1                |
| MMN item number: | 33297                                         |