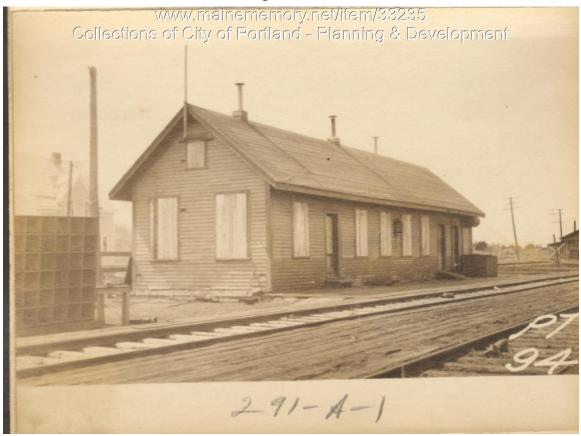

## 1924 Portland Tax Records: Railroad, Bishop Street, Portland, 1924

| Owner:           | Portland Terminal Company                        |
|------------------|--------------------------------------------------|
| Address:         | Bishop Street, Morrill's Corner, Portland, Maine |
| Use:             | Railroad - Office                                |
| Local Code:      | Block 291A Lot 1 Book 6 Page 2                   |
| MMN item number: | 33235                                            |